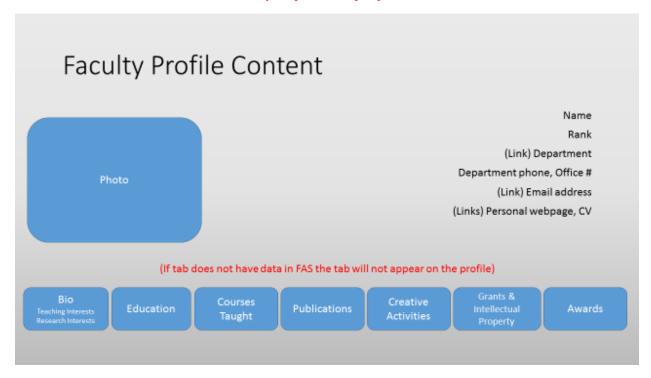

#### **User Stories**

- As a faculty member the new profile process will streamline how I populate my faculty profile. I will be
  able to select from information in Activity Insight the data that will populate my profile. See attached
  examples of draft Activity Insight profile screen and Web Profile format.
  - Various processes are currently used to populate faculty profiles. Faculty collect profile items then submit information to a departmental "web master" who creates a profile on behalf of faculty members. Faculty profiles are often out of date and difficult to maintain and update.
- As an administrator (departmental, dean's office, provost office) it is important for visiting web users to
  easily view comprehensive, up-to-date and similarly formatted profiles. The new format can provide a
  greater scope of information seen by prospective students, faculty, staff, researchers, and current
  university users.
- As a public web user, I can view faculty member detailed information. Faculty profile items include: photo, name, rank, department name, department phone number, office number, email address, personal webpage, curriculum vita, brief biography including teaching and research interests, education, courses taught, publications, creative activities, grants & intellectual property, and awards.

## **Example of Web Profile format**