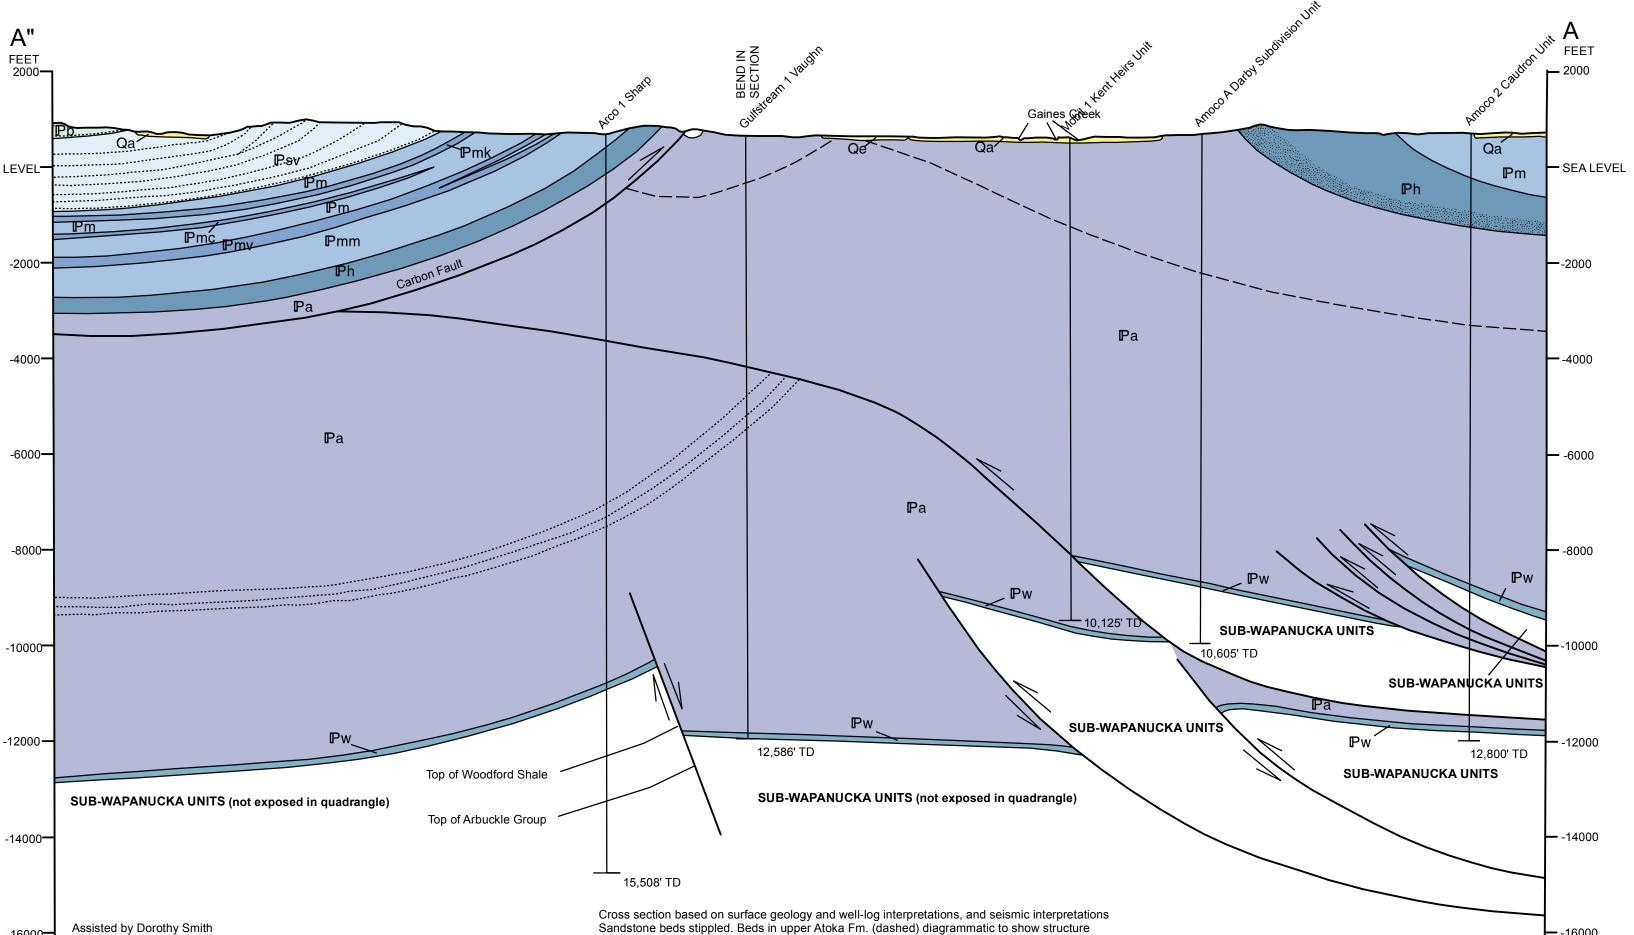

## GEOLOGIC MAP OF THE GOWEN 7.5' QUADRANGLE, LATIMER COUNTY, OKLAHOMA

Leroy A. Hemish Digitized by Jacob Hernandez, 2014

GOWEN QUADRANGLE

OKLAHOMA-LATIMER CO.

ROAD CLASSIFICATION

Light-duty road, hard or

GOWEN, OKLA.