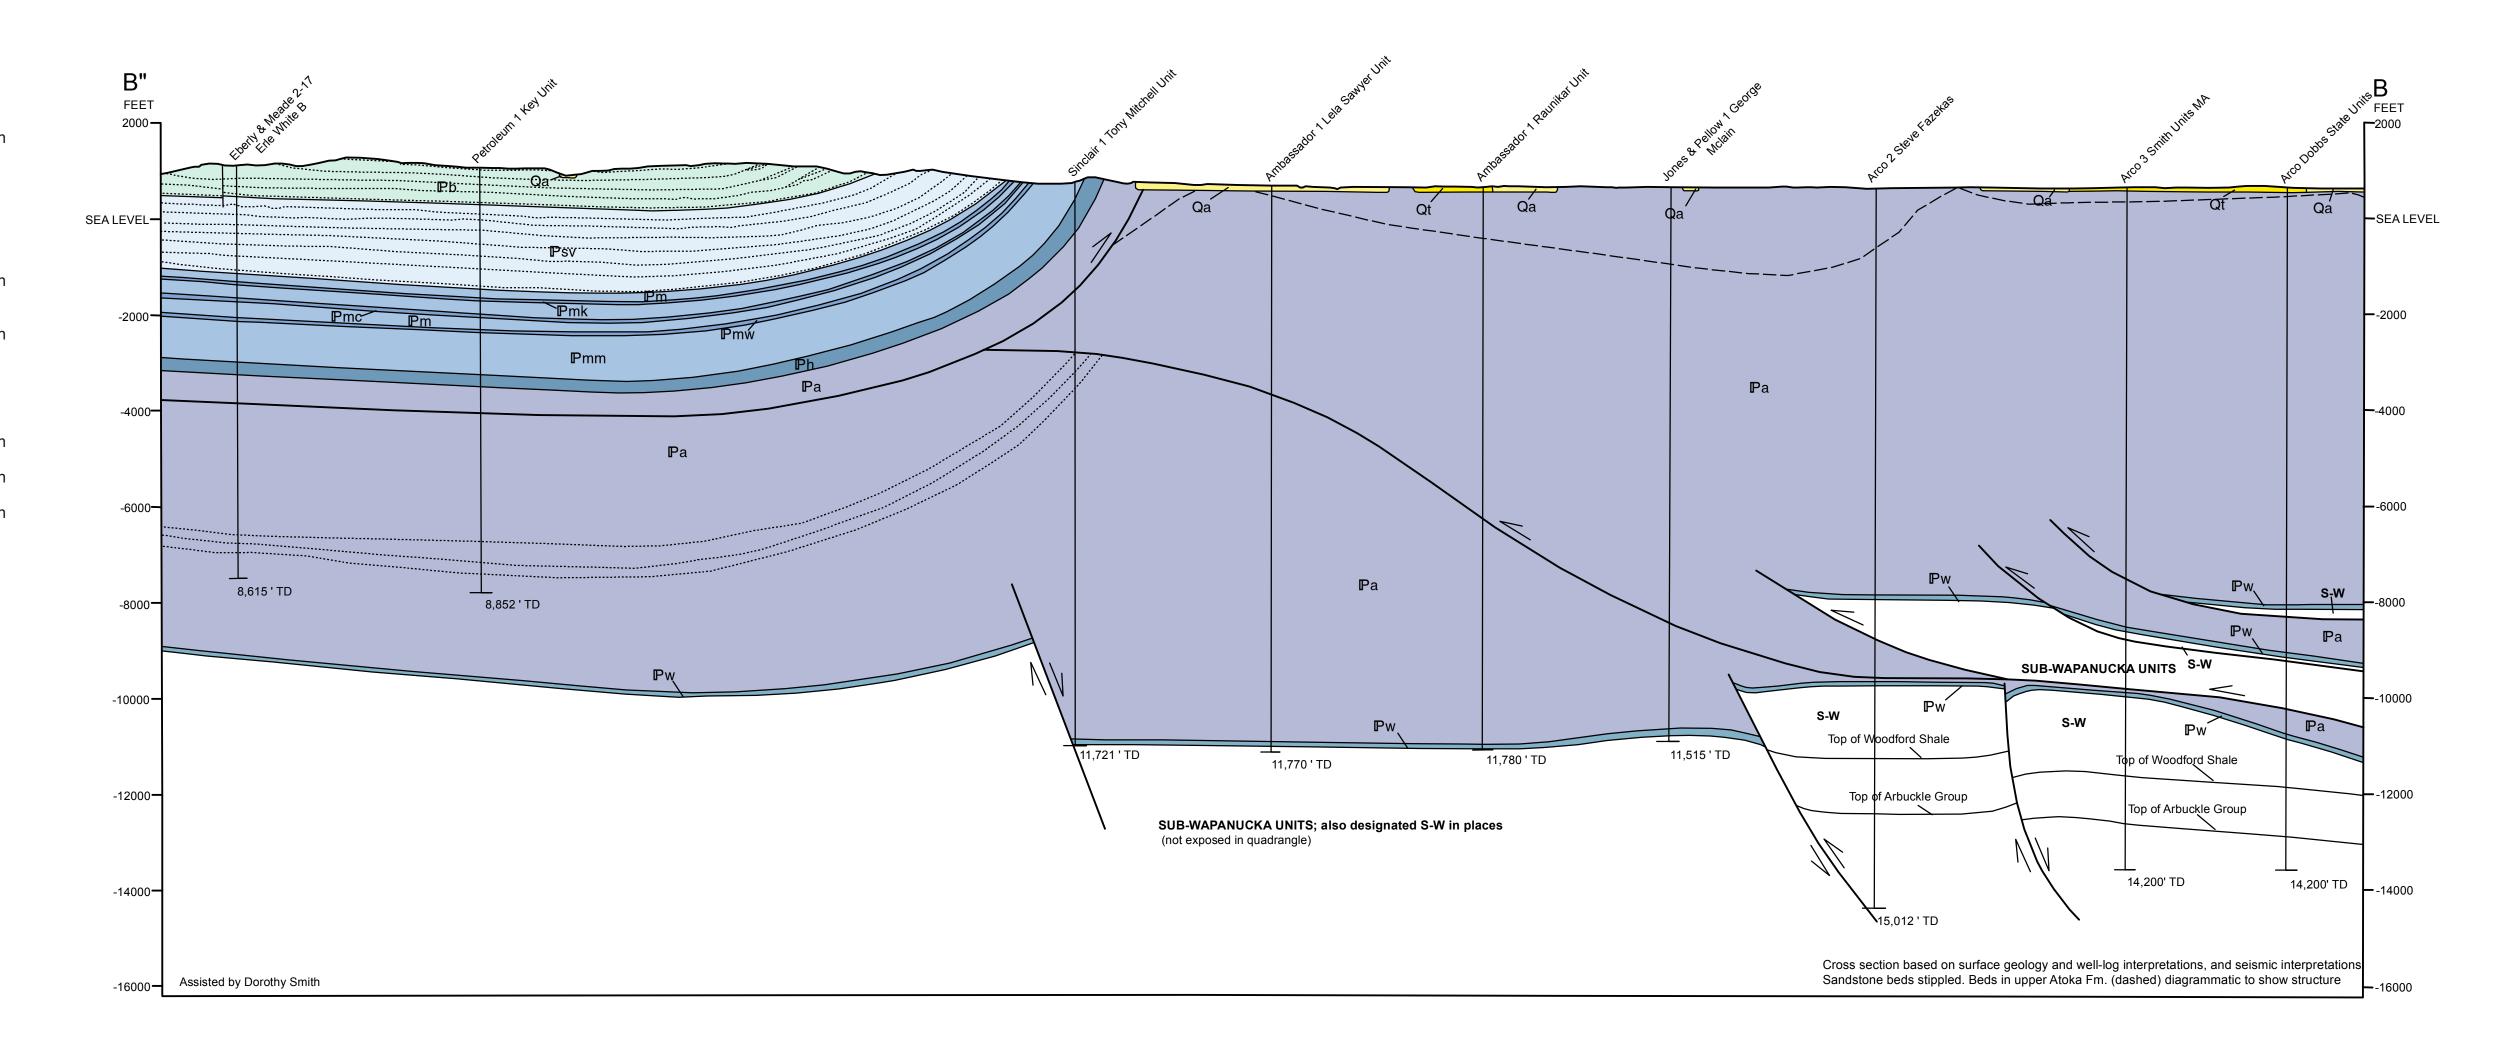

## GEOLOGIC MAP OF THE GOWEN 7.5' QUADRANGLE, LATIMER COUNTY, OKLAHOMA

Leroy A. Hemish Digitized by Jacob Hernandez, 2014

GOWEN QUADRANGLE

OKLAHOMA-LATIMER CO.

ROAD CLASSIFICATION

Light-duty road, hard or

GOWEN, OKLA.

34095-H4-TF-024 PHOTOINSPECTED 1977

DMA 6953 IV NW-SERIES V883

7.5 MINUTE SERIES (TOPOGRAPHIC)

951 22/30

CONTACT - Dashed where approximately located

------ COAL BOUNDARY - Approximate outcrop boundary of coal bed (named on map); triangle indicates exposure of coal

THRUST FAULT - Sawteeth on upper plate; dashed where approximately located; dotted where concealed

FAULT - Dashed where inferred; dotted where concealed; U, upthrown side; D, downthrown side

ANTICLINE - Showing crestline; arrow shows direction of plunge; dashed where approximately located; dotted where

concealed SYNCLINE - Showing troughline; arrow shows direction of plunge; dashed where approximately located; dotted where concealed

MINOR ANTICLINE - Showing plunge

- MINOR SYNCLINE Showing plunge STRIKE AND DIP OF BEDS
- <sup>70</sup> Strike and dip of beds, upright
- <sup>™</sup> Strike and dip of beds, overturned
- + Vertical beds, facing direction unknown
- Vertical beds, ball indicates top of beds
- Horizontal beds

OIL AND GAS WELLS (Drilling as of June 1,1991)

Dry hole, abandoned <sup>†</sup> Gas well

| INDE            | X IU (     | JUAD        | RAN       | GLES     |            | CRU          | 53 SI         |           | אוכ    |
|-----------------|------------|-------------|-----------|----------|------------|--------------|---------------|-----------|--------|
| LOAMSON LOAMSON | CONTRACTOR | WILBURION N | A DA      | the O'SA | 1. ET LORE | 50mmteriti D | the state     | HEAVENNER | BATES  |
| HARTSHORNE      | HIGH       | DAMON       | A DO WALL | TALIMINA | BLA BIDS   | HT10885      | NOODEL NOODEL | HONTUBET  | POVING |

| AP<br>O. | OPERATOR                                                       | LS SPUDDED BEFORE JU                           | NE 1, 1991<br>SPUD<br>DATE     | TOTAL DEPTI<br>(FT.)       |
|----------|----------------------------------------------------------------|------------------------------------------------|--------------------------------|----------------------------|
| Skelly   | ass Flats Oil & Gas Co.                                        | 6 White                                        | 9/21/79                        | Unknown                    |
|          | y Oil Co.                                                      | 1 White K                                      | 11/16/66                       | 7,500                      |
| Farm     | ers Energy Corp. (work over)                                   | 1 White K                                      | 1/18/81                        | 7,500                      |
| Oxley    | / Petroleum Co.                                                | 1 Marilyn                                      | 12/20/70                       | 7,442                      |
| Texas    | s Oil & Gas Corp.                                              | 1 White H                                      | 1/28/80                        | 7,500                      |
| Skelly   | y Oil Co.                                                      | 1 White F                                      | 7/25/66                        | 9,982                      |
| Mobil    | Oil Corp.                                                      | 1 Frank Glenn B                                | 6/22/67                        | 7,500                      |
| Mobil    | Oil Corp.                                                      | 2 Frank Glenn B Unit                           | 11/4/89                        | 8,249                      |
| Mobil    | Oil Corp.                                                      | 1 Erie White B                                 | 3/27/67                        | 8,335                      |
|          | y & Meade, Inc.                                                | 2-17 Erie White B                              | 5/30/90                        | 8,615                      |
| 0 Sam    | ison Resources Co.                                             | 1-16 Julia                                     | 6/14/86                        | 8,750                      |
|          | il Oil Corp.                                                   | 1 Doremus                                      | 4/19/68                        | 8,903                      |
| 2 Whit   | tmar Exploration Co.                                           | 1-15 Binkley<br>1-15 Doremus                   | 12/7/82<br>6/11/66             | 11,600<br>8,900            |
| 4 Unk    | nown                                                           | Unknown<br>A1-22 Erie White                    | Unknown<br>12/15/74            | Unknown                    |
| 6 Sne    | e & Eberly<br>e & Eberly                                       | 1-22 Erie White                                | 1179/74                        | 8,200<br>4,153             |
| 8 Skel   | lly Oil Co.                                                    | 1-A White N                                    | 1/18/67                        | 8,150                      |
|          | lly Oil Co.                                                    | 1 White N                                      | 1/9/67                         | 517                        |
| 9 Gett   | y Oil Co.                                                      | 2 White N                                      | 3/28/81                        | 8,196                      |
|          | y Oil Co. (work over)                                          | 2 White N                                      | 3/28/81                        | 8,196                      |
|          | ax Petroleum Corp.                                             | 1 Parker                                       | 1/14/67                        | 8,512                      |
|          | Ison Resources Co. (work over)                                 | 1 Parker                                       | 1/14/67                        | 8,512                      |
|          | nson Resources Co.                                             | 1 Pine Lake                                    | 2/24/86                        | 8,250                      |
|          | Ison Resources Co. (Shell Oil Co.                              | 1-19 Jankowsky                                 | 1/13/68                        | 8,570                      |
| 3 Unk    |                                                                | Unknown<br>1 Key                               | Unknown<br>9/25/74             | Unknown<br>8,840           |
| 5 Harp   | ber Oil Co.                                                    | 1 Key                                          | 2/6/68                         | 8,822                      |
|          | oleum, Inc.                                                    | 1 Key Unit                                     | 11/11/76                       | 8,852                      |
| 7 Oxle   | e & Eberly                                                     | 1 Hemphill<br>1 Haycock                        | 4/26/91<br>8/28/77             | Incomplete<br>8,840        |
| 9 BTA    | Oil Producers                                                  | 7807 IV-P Adamson                              | 12/10/78                       | 8,126                      |
|          | Ison Resources Co.                                             | 1-26 Cirar                                     | 10/21/77                       | 8,500                      |
| 1 Ama    | ax Petroleum Corp.                                             | 1 Cirar                                        | 7/12/67                        | 8,703                      |
| 3 Sun    | clair Oil & Gas Co.                                            | 1 Grace Cirar Unit                             | 7/14/68                        | 8,500                      |
|          | set International Petroleum Corp.                              | 1 Cirar                                        | 12/28/68                       | 8,562                      |
| 5 Sinc   | ntic Richfield Co.                                             | 1 Conway Unit                                  | 5/2/76                         | 8,848                      |
|          | clair Oil & Gas Co.                                            | 1 Tony Mitchell Unit                           | 4/25/63                        | 11,721                     |
| 7 Broc   | clair Oil & Gas Co.                                            | 1 R. H. Lowry                                  | 11/5/63                        | 11,646                     |
|          | ck Hydrocarbons, Inc.                                          | 2-34 Hickman                                   | 11/28/80                       | 12,500                     |
| 8 Broc   | ck Hydrocarbons, Inc.                                          | 1-34 Billy Hickman                             | 12/1/79                        | 7,484                      |
| 9 ARC    | CO Oil & Gas Co.                                               | 1 Sharp                                        | 8/9/88                         | 15,508                     |
| 0 Broc   | ck Hydrocarbons, Inc.                                          | 1-6 Boddy                                      | 5/27/81                        | 2,475                      |
|          | bassador Oil Corp.                                             | 1 Chaudoin Unit                                | 3/30/63                        | 12,075                     |
| 2 Amb    | bassador Oil Corp.                                             | 1 Lela Sawyer Unit                             | 8/9/62                         | 11,770                     |
|          | bassador Oil Corp.                                             | 1 Edgar S. Woods Unit                          | 2/3/62                         | 11,808                     |
| 4 Amb    | bassador Oil Corp.<br>bassador Oil Corp.<br>bassador Oil Corp. | 1 Kinnikin-Pate Unit<br>1 Davis Unit           | 6/10/61<br>4/18/62             | 12,700<br>11,845           |
| 6 Gulf   | stream Petroleum Corp.                                         | 1 Vaughn                                       | 8/22/78                        | 12,586                     |
|          | slair Oil & Gas Co.                                            | 1 Gardner Unit                                 | 3/8/63                         | 12,746                     |
| 8 P &    | F Petroleum Co.                                                | 1 Hunt                                         | Unknown                        | 3,600                      |
|          | oleum, Inc.                                                    | Unknown<br>1 Ferguson Unit<br>1 Doumiker Unit  | Unknown<br>10/12/79<br>12/8/62 | 3,220<br>10,000            |
| 2 Jone   | bassador Oil Corp.                                             | 1 Raunikar Unit                                | 12/8/62                        | 11,780                     |
|          | es & Pellow Oil Co.                                            | 1 George McClain                               | 3/29/74                        | 11,515                     |
|          | bassador Oil Corp.                                             | 1 Topping-State Unit                           | 9/20/62                        | 11,863                     |
|          | C Exploration, Inc.                                            | 2 Topping-State                                | 4/15/90                        | 11,900                     |
|          | CO Oil & Gas Co.                                               | 2-10 McAlester A Unit                          | 12/16/87                       | 12,325                     |
|          | CO Oil & Gas Co. (work over)                                   | 2 McAlester A Unit                             | 12/7/89                        | 12,325                     |
| 6 Unk    |                                                                | Unknown<br>1 RF McAlester A Unit               | Unknown<br>7/4/62              | Unknown<br>11,954          |
| 8 Sam    | nson Resources Co.                                             | 1 Kent Unit                                    | 8/18/77                        | 9,125                      |
|          | The Production Co.                                             | B-1 Kent Heirs                                 | 12/27/81                       | 9,135                      |
| 0 Mob    | vil Oil Corp.                                                  | 1 Kent Heirs Unit                              | 3/26/66                        | 10,125                     |
|          | CO Oil & Gas Co.                                               | 2 Dunagan A                                    | 10/22/88                       | 10,810                     |
| 2 Sinc   | clair Oil & Gas Co.                                            | 1 Dunagan A Unit                               | 9/28/63                        | 8,534                      |
| 4 Unk    |                                                                | 1 Bud Hampton Unit<br>Unknown<br>2 Bud Hampton | 2/18/63<br>Unknown<br>7/14/80  | 9,128<br>Unknown           |
| 6 Amb    | CO Oil & Gas Co.                                               | 2 Bud Hampton                                  | 7/14/89                        | 14,660                     |
|          | bassador Oil Corp.                                             | 1 Fazekas Unit                                 | 11/19/62                       | 8,944                      |
|          | CO Oil & Gas Co.                                               | Unknown<br>2 Steve Fazekas                     | Unknown<br>8/31/87             | Unknown<br>15,012          |
| 0 ARC    | CO Oil & Gas Co.                                               | 2 G. L. Kilpatrick                             | 2/28/88                        | 13,964                     |
|          | CO Oil & Gas Co.                                               | 3 G. L. Kilpatrick                             | 7/30/88                        | 11,200                     |
|          | CO Oil & Gas Co. (work over)                                   | 3 G. L. Kilpatrick<br>Unknown                  | 7/30/88<br>Unknown             | 11,200<br>1,849            |
| 2 Unk    |                                                                | Unknown<br>1 Kilpatrick Unit                   | Unknown<br>7/16/62             | Unknown<br>8,758           |
| 4 Unk    | •                                                              | Unknown<br>1 Nettie McCurray                   | Unknown<br>5/12/27             | Unknown<br>4,038           |
| 6 Unk    | nown                                                           | Unknown                                        | Unknown                        | Unknown                    |
| 7 ARC    | CO Oil & Gas Co.<br>CO Oil & Gas Co. (work over)               | 3 Yourman<br>3 Yourman                         | 3/28/88<br>8/14/89             | 11,250<br>11,250<br>4,020  |
|          | CO Oil & Gas Co.                                               | Unknown<br>2 Yourman                           | Unknown<br>2/8/87              | 4,020<br>15,391            |
| 0 Amb    | CO Oil & Gas Co. (work over)                                   | 2 Yourman                                      | 3/9/88                         | 15,391                     |
|          | bassador Oil Corp.                                             | 1 Yourman Unit                                 | 5/7/62                         | 8,920                      |
| 2 Unk    |                                                                | 1 Wilson<br>Unknown                            | 10/31/36<br>Unknown            | 6,515<br>6,515             |
|          | nson Resources Co.                                             | 2 Costilow                                     | 7/26/85                        | 12,440                     |
|          | nson Resources Co.                                             | 4 Costilow                                     | 5/28/90                        | 9,800                      |
| 5 Mob    | il Oil Co.                                                     | 1 Goldie Sivil Unit                            | 10/25/65                       | 9,322                      |
|          | Ison Resources Co.                                             | 1 Sams                                         | 3/10/86                        | 10,550                     |
| 7 Mob    | il Oil Co.                                                     | 2 Darby Subdiv. Unit                           | 7/11/87                        | 10,605                     |
|          | Doco Production Co. (work over)                                | A Darby Subdiv. Unit                           | 7/11/87                        | 10,605                     |
| 8 Mob    | vil Oil Co.<br>C Exploration                                   | 1 Darby Subdiv. Unit<br>3 Darby                | 1/10/65<br>6/16/90             | 10,003<br>10,100<br>11,290 |
| 0 Mara   | athon Oil Co.                                                  | 1 Fabbro Unit                                  | 7/9/64                         | 9,225                      |
| 1 Mara   | athon Oil Co.                                                  | 2 Fabbro Unit                                  | 2/24/87                        | 11,608                     |
|          | athon Oil Co. (work over)                                      | 2 Fabbro Unit                                  | 2/24/87                        | 11,608                     |
|          | athon Oil Co.                                                  | 3 Fabbro Unit                                  | 5/24/00                        | 14,500                     |
| 3 ARC    | athon Oil Co.                                                  | 3 Fabbro Unit                                  | 5/24/90                        | 14,500                     |
|          | CO Oil & Gas Co.                                               | 3 Bennett-State                                | 1/30/89                        | 11,756                     |
| 4 ARC    | CO Oil & Gas Co.                                               | 2 Bennett-State                                | 6/21/88                        | 14,500                     |
|          | CO Oil & Gas Co. (work over)                                   | 2 Bennett-State                                | 6/21/88                        | 14,500                     |
| 5 Sinc   | clair Oil & Gas Co.                                            | 1 Bennett-State Unit                           | 12/14/63                       | 9,060                      |
|          | bassador Oil Corp.                                             | 1 Smith Unit                                   | 5/6/62                         | 8,703                      |
| 7 ARC    | CO Oil & Gas Co.<br>CO Oil & Gas Co. (work over)               | 2 Smith Unit MA<br>2 Smith Unit MA             | 8/29/85<br>8/29/85             | •                          |
| 8 ARC    | CO Oil & Gas Co.                                               | 3 Smith Unit MA                                | 2/27/89                        | 14,200                     |
|          | CO Oil & Gas Co.                                               | 2 Paschall                                     | 6/19/88                        | 14,278                     |
| 9 ARC    | CO Oil & Gas Co. (work over)<br>CO Oil & Gas Co.               | 2 Paschall<br>2 Paschall<br>3 Paschall         | 6/19/88<br>12/1/88             | 14,278<br>11,550           |
| 01 Un    | known                                                          | Unknown                                        | Unknown                        | 2,763                      |
|          | Ibassador Oil Corp.                                            | 1 Paschall Unit                                | 12/13/61                       | 8,522                      |
| 03 AR    | CO Oil & Gas Co.                                               | 2 R. F. McAlester                              | 12/28/85                       | 7,585                      |
| 05 Am    | CO Oil & Gas Co.                                               | 2X R. F. McAlester                             | 8/4/86                         | 11,152                     |
|          | Ibassador Oil Corp.                                            | 1 R. F. McAlester                              | 2/27/61                        | 9,343                      |
| 07 Un    | CO Oil & Gas Co.                                               | 3 R. F. McAlester                              | 11/12/88                       | 14,400                     |
|          | known                                                          | Unknown                                        | Unknown                        | Unknown                    |
| 09 Am    | adarko Petroleum Corp.                                         | 4-23 Williams A                                | 8/16/89                        | 11,675                     |
|          | Ibassador Oil Corp.                                            | 1 W. M. Williams Unit                          | 9/21/60                        | 9,704                      |
| 10 Ana   | adarko Petroleum Corp.                                         | 3-23 Williams A                                | 9/24/88                        | 15,000                     |
|          | adarko Petro. Corp. (work over)                                | 3-23 Williams A                                | 9/24/88                        | 15,000                     |
| 11 Ana   | adarko Petroleum Corp.                                         | 2-23 William A                                 | 7/2/86                         | 12,554                     |
|          | Iclair Oil & Gas Co.                                           | 1 Alfred Parker Unit                           | 10/4/65                        | 9,224                      |
| 13 Am    | oco Production Co.                                             | 2 Caudron Unit                                 | 11/8/85                        | 12,800                     |
| 15 JM    | n American Petroleum Corp.                                     | 1 Caudron Unit                                 | 2/9/65                         | 9,890                      |
|          | C Exploration                                                  | 3 Caudron                                      | 9/28/90                        | 11,050                     |
| 17 AR    | iclair Oil & Gas Co.                                           | 1 J. L. Henley Unit                            | 10/8/64                        | 10,125                     |
|          | CO Oil & Gas Co.                                               | 3 Jessie Bennett MA                            | 9/26/89                        | 14,530                     |
| 18 AR    | CO Oil & Gas Co.                                               | 2 Jessie Bennett                               | 1/1/86                         | 11,188                     |
|          | CO Oil & Gas Co. (work over)                                   | 2 Jessie Bennett MA                            | 3/29/89                        | 13,598                     |
| 19 Sin   | iclair Oil & Gas Co.                                           | 1 Jessie Bennett Unit                          | 2/16/64                        | 9,221                      |
|          | Ibassador Oil Corp.                                            | 1 Dobbs-State Unit                             | 6/23/62                        | 8,895                      |
| 21 AR    | CO Oil & Gas Co.                                               | 2 Dobbs-St. Unit MA                            | 1/2/90                         | 14,200                     |
| 23 AR    | ibassador Oil Corp.<br>CO Oil & Gas Co.                        | 1 State C Unit<br>2 State C<br>2 E V Enio      | 7/16/62<br>6/19/89             | 9,106<br>14,100            |
|          | CO Oil & Gas Co.                                               | 2 E. V. Enis                                   | 10/14/90                       | 14,100                     |