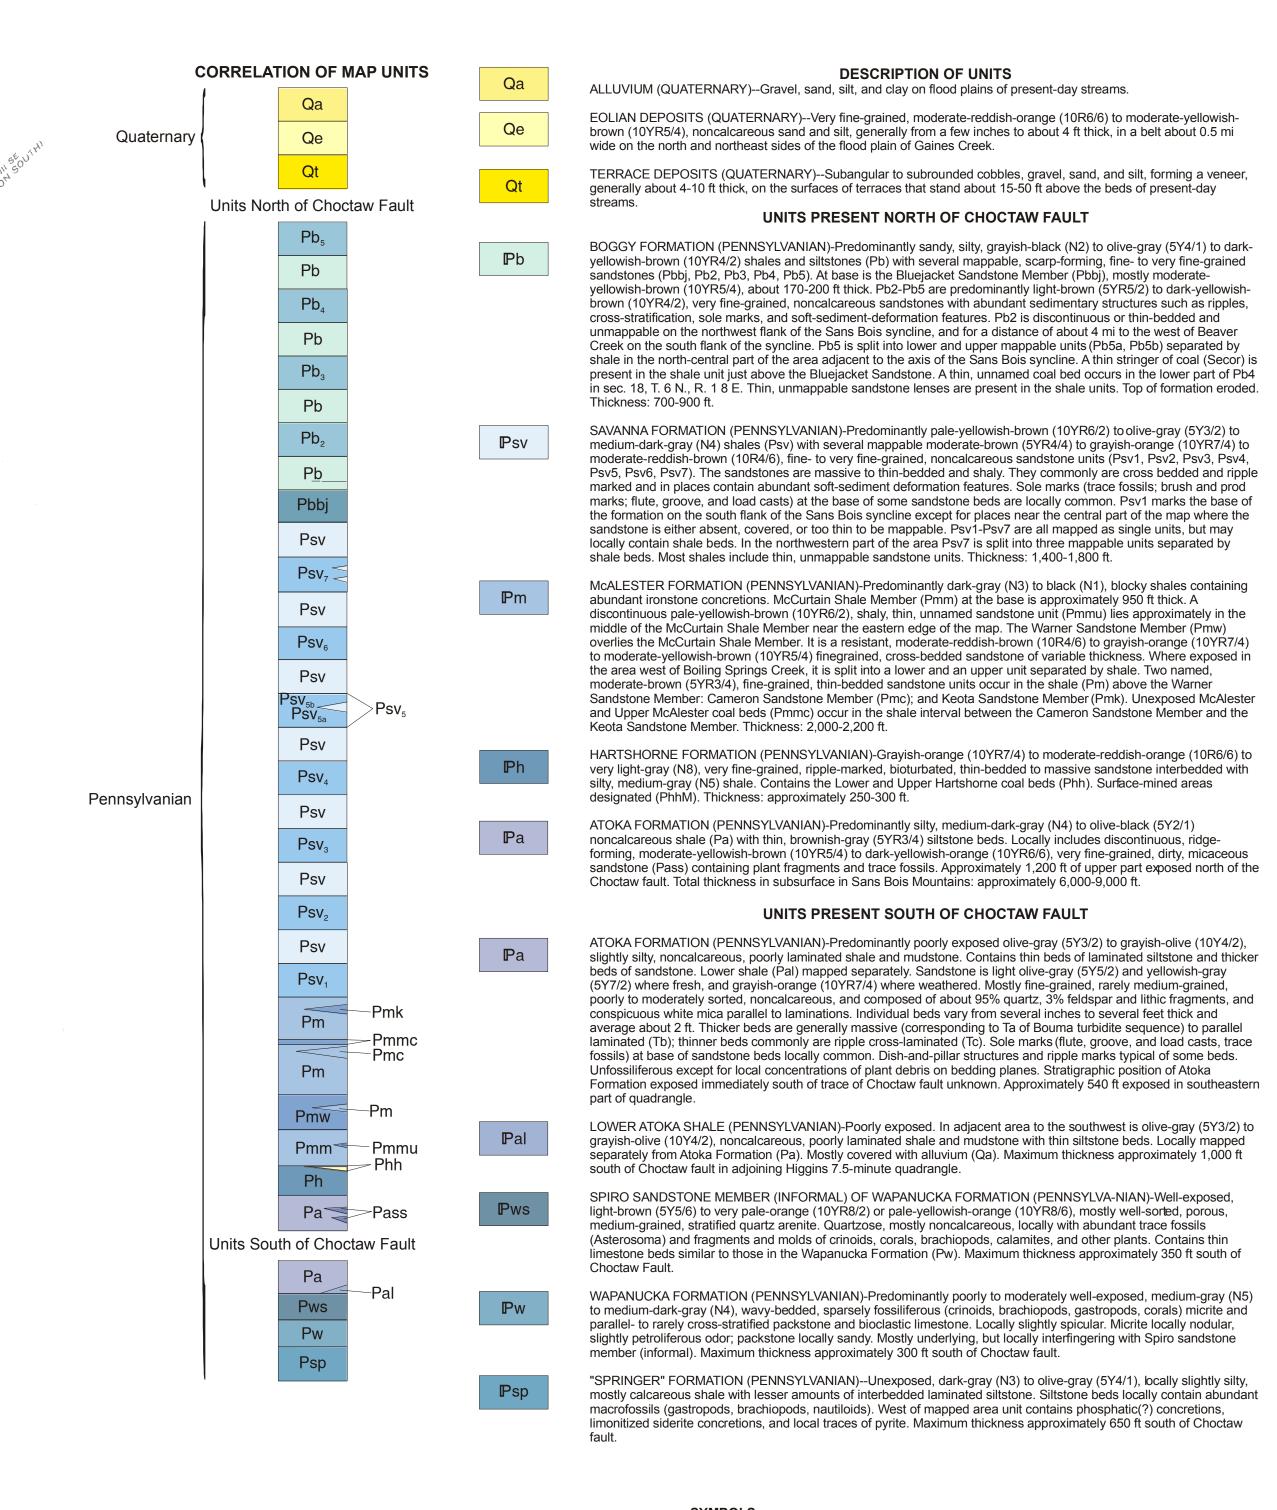

## GEOLOGIC MAP OF THE GOWEN 7.5' QUADRANGLE, LATIMER COUNTY, OKLAHOMA

Leroy A. Hemish Digitized by Jacob Hernandez, 2014

GOWEN QUADRANGLE

OKLAHOMA-LATIMER CO.

ROAD CLASSIFICATION

Light-duty road, hard or

GOWEN, OKLA.