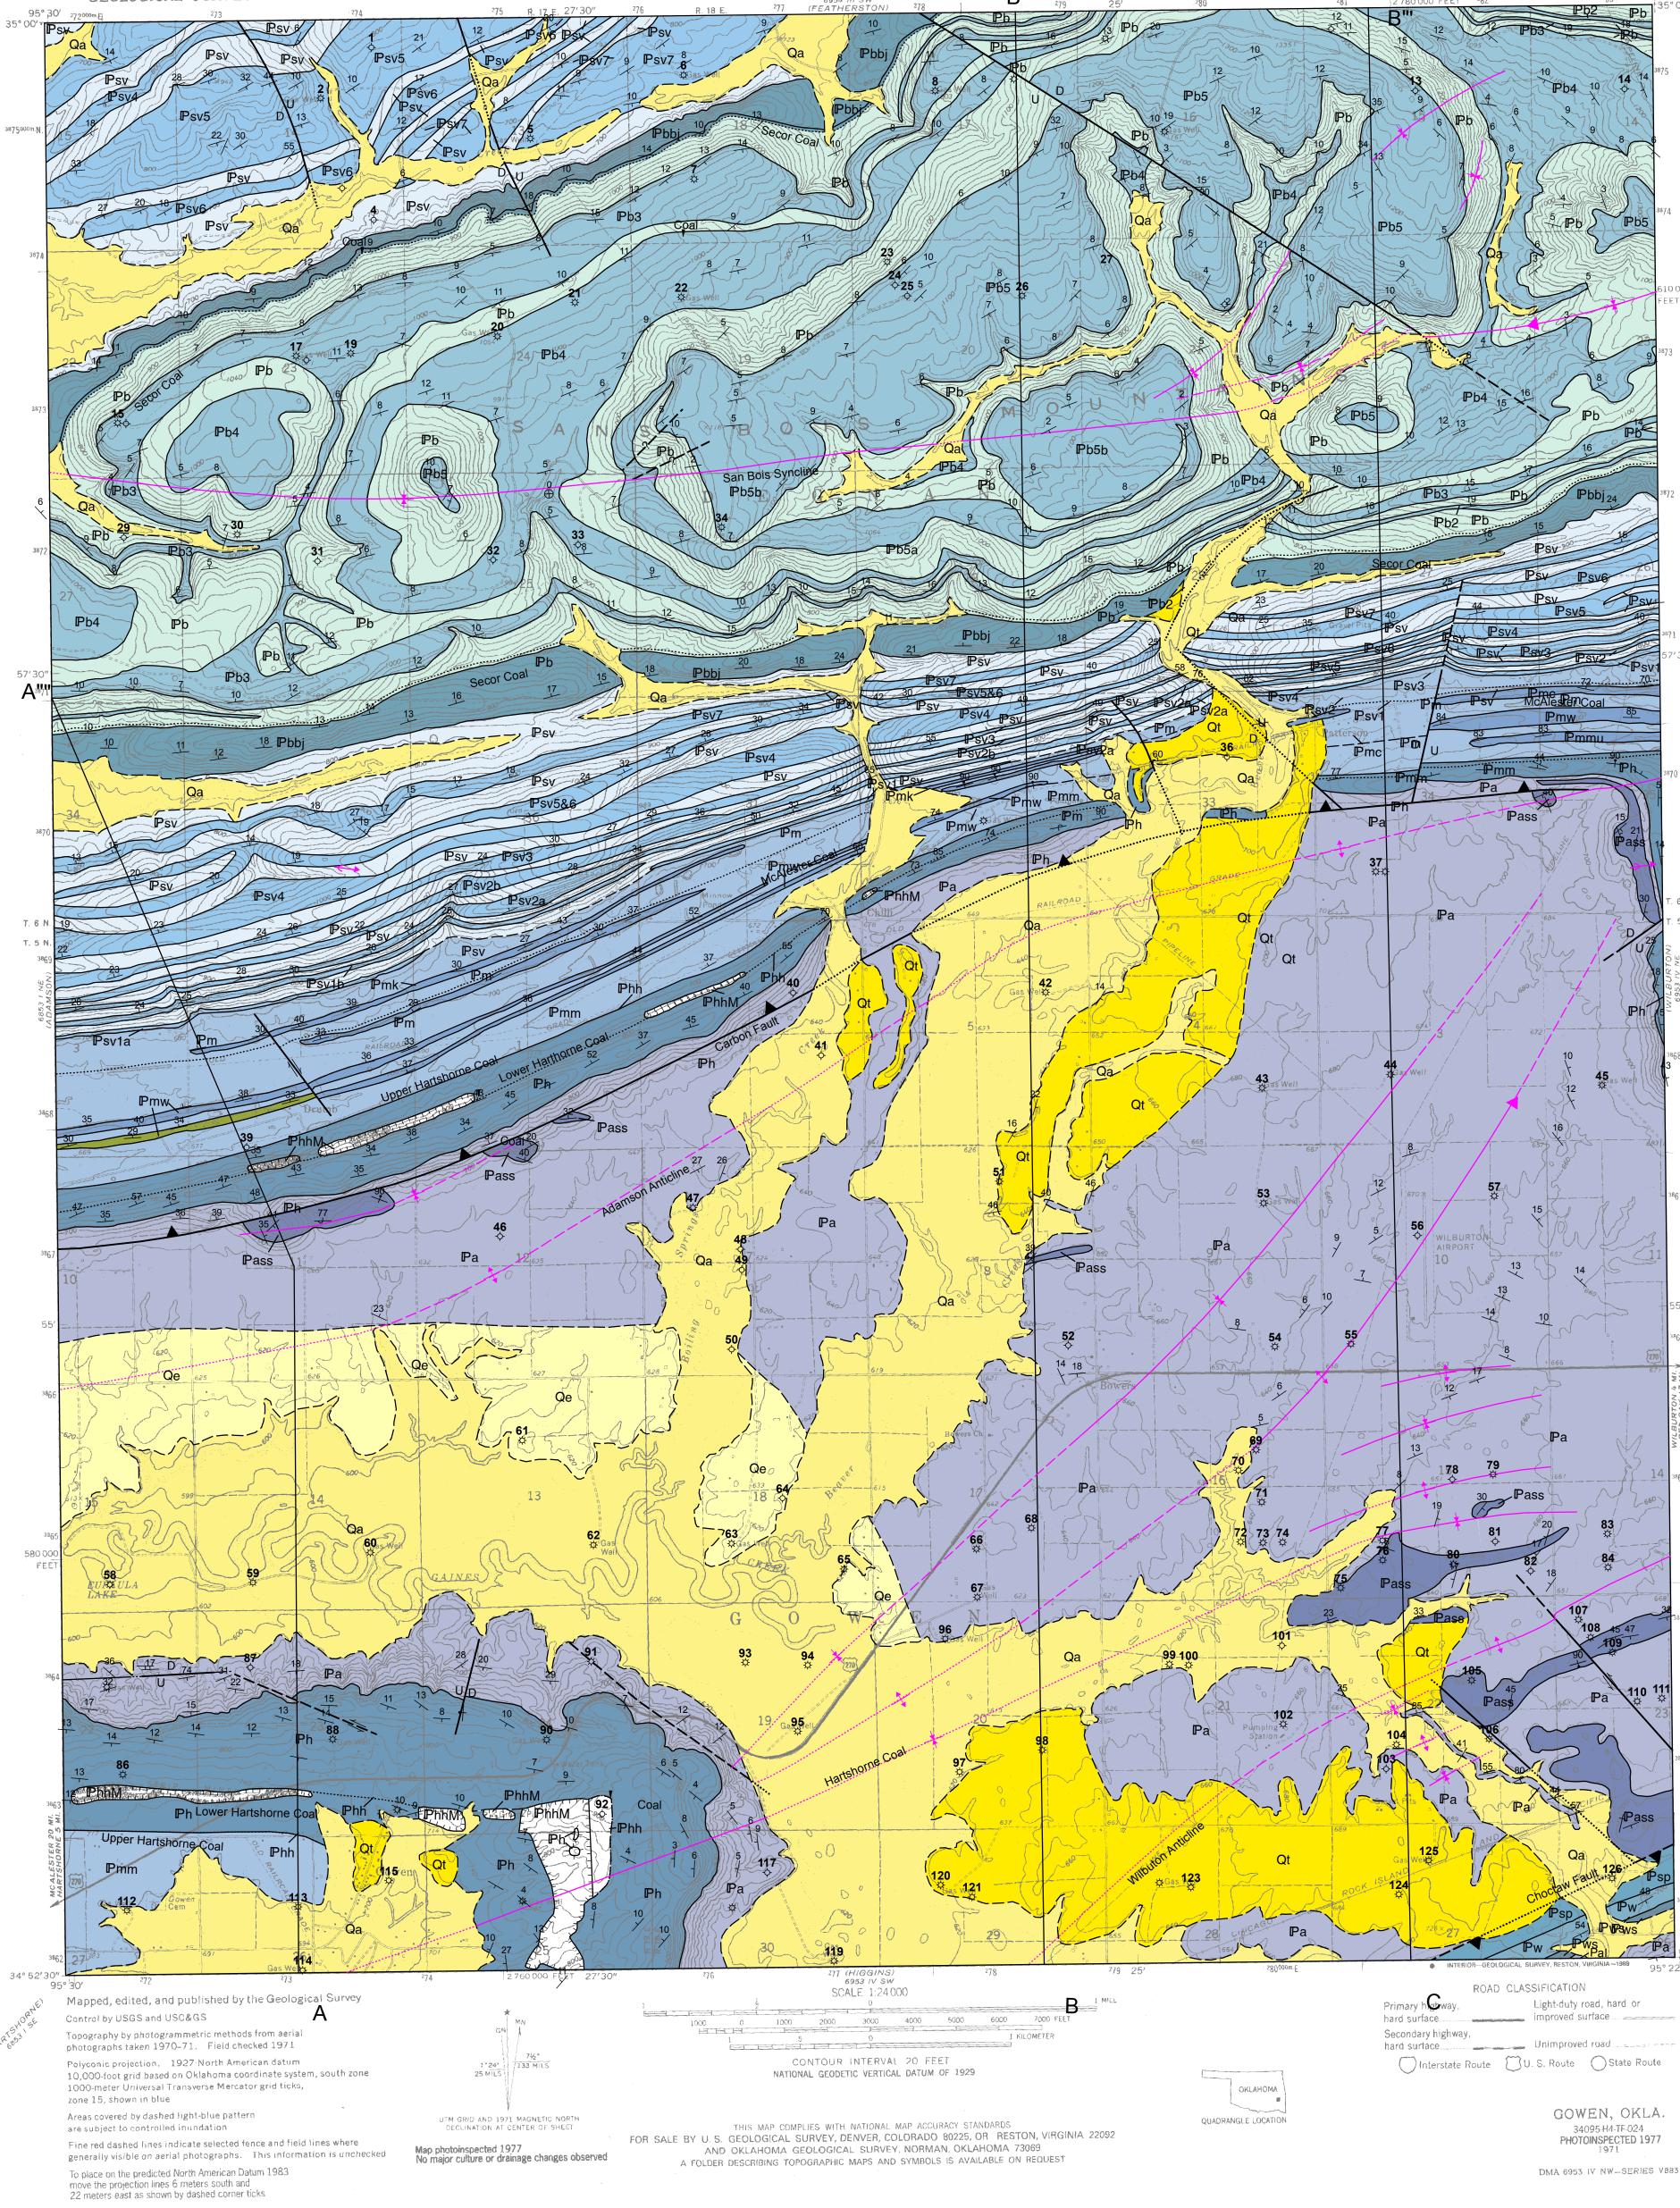

## GEOLOGIC MAP OF THE GOWEN 7.5' QUADRANGLE, LATIMER COUNTY, OKLAHOMA

Leroy A. Hemish Digitized by Jacob Hernandez, 2014

GOWEN QUADRANGLE

OKLAHOMA-LATIMER CO.

ROAD CLASSIFICATION

Light-duty road, hard or

GOWEN, OKLA.

34095-H4-TF-024 PHOTOINSPECTED 1977

DMA 6953 IV NW-SERIES V883

7.5 MINUTE SERIES (TOPOGRAPHIC)

951 22/30

CONTACT - Dashed where approximately located

------ COAL BOUNDARY - Approximate outcrop boundary of coal bed (named on map); triangle indicates exposure of coal

THRUST FAULT - Sawteeth on upper plate; dashed where approximately located; dotted where concealed

FAULT - Dashed where inferred; dotted where concealed; U, upthrown side; D, downthrown side

ANTICLINE - Showing crestline; arrow shows direction of plunge; dashed where approximately located; dotted where

concealed SYNCLINE - Showing troughline; arrow shows direction of plunge; dashed where approximately located; dotted where concealed

MINOR ANTICLINE - Showing plunge

- MINOR SYNCLINE Showing plunge STRIKE AND DIP OF BEDS
- <sup>70</sup> Strike and dip of beds, upright
- <sup>™</sup> Strike and dip of beds, overturned
- + Vertical beds, facing direction unknown
- Vertical beds, ball indicates top of beds
- Horizontal beds

OIL AND GAS WELLS (Drilling as of June 1,1991)

Dry hole, abandoned <sup>†</sup> Gas well

| INDE            | X IU (     | JUAD        | RAN       | GLES     |            | CRU          | 53 SI         |           | אוכ    |
|-----------------|------------|-------------|-----------|----------|------------|--------------|---------------|-----------|--------|
| LOAMSON LOAMSON | CONTRACTOR | WILBURION N | A DA      | the O'SA | 1. ET LORE | 50mmteriti D | the state     | HEAVENNER | BATES  |
| HARTSHORNE      | HIGH       | DAMON       | A DO WALL | TALIMINA | BLA BIDS   | HT10885      | NOODEL NOODEL | HONTUBET  | POVING |