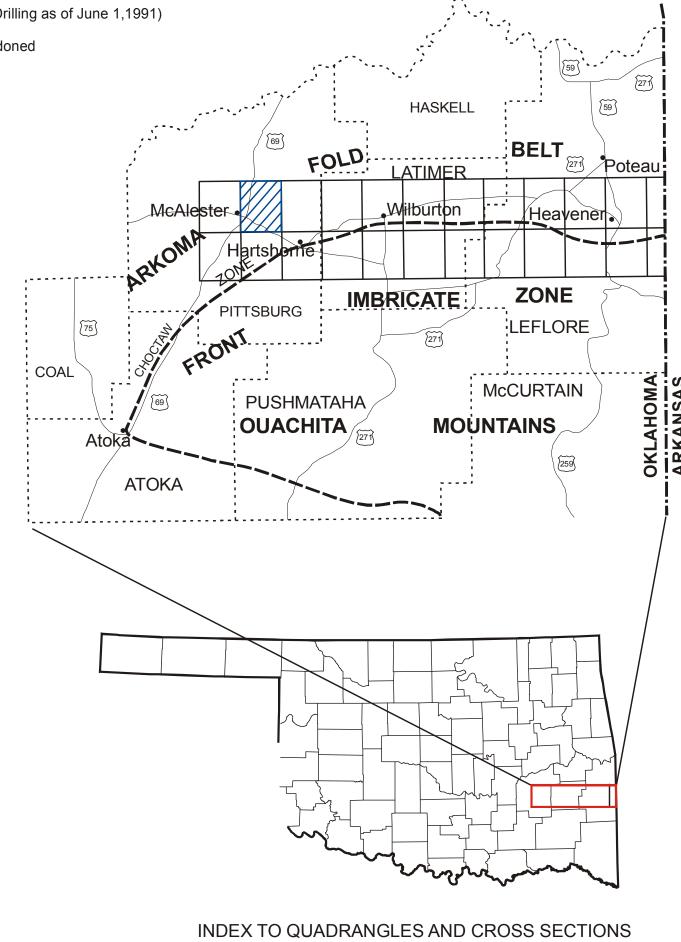

OIL AND GAS WELLS (Drilling as of June 1,1991)

Dry hole, abandoned <sup>†</sup> Gas well

| INDE            | X IU (     | JUAD        | RAN       | GLES     |            | CRU          | 53 SI         |           | אוכ    |
|-----------------|------------|-------------|-----------|----------|------------|--------------|---------------|-----------|--------|
| LOAMSON LOAMSON | CONTRACTOR | WILBURION N | A DA      | the O'SA | 1. ET LORE | 50mmteriti D | the state     | HEAVENNER | BATES  |
| HARTSHORNE      | HIGH       | DAMON       | A DO WALL | TALIMINA | BLA BIDS   | HT10885      | NOODEL NOODEL | HONTUBET  | POVING |