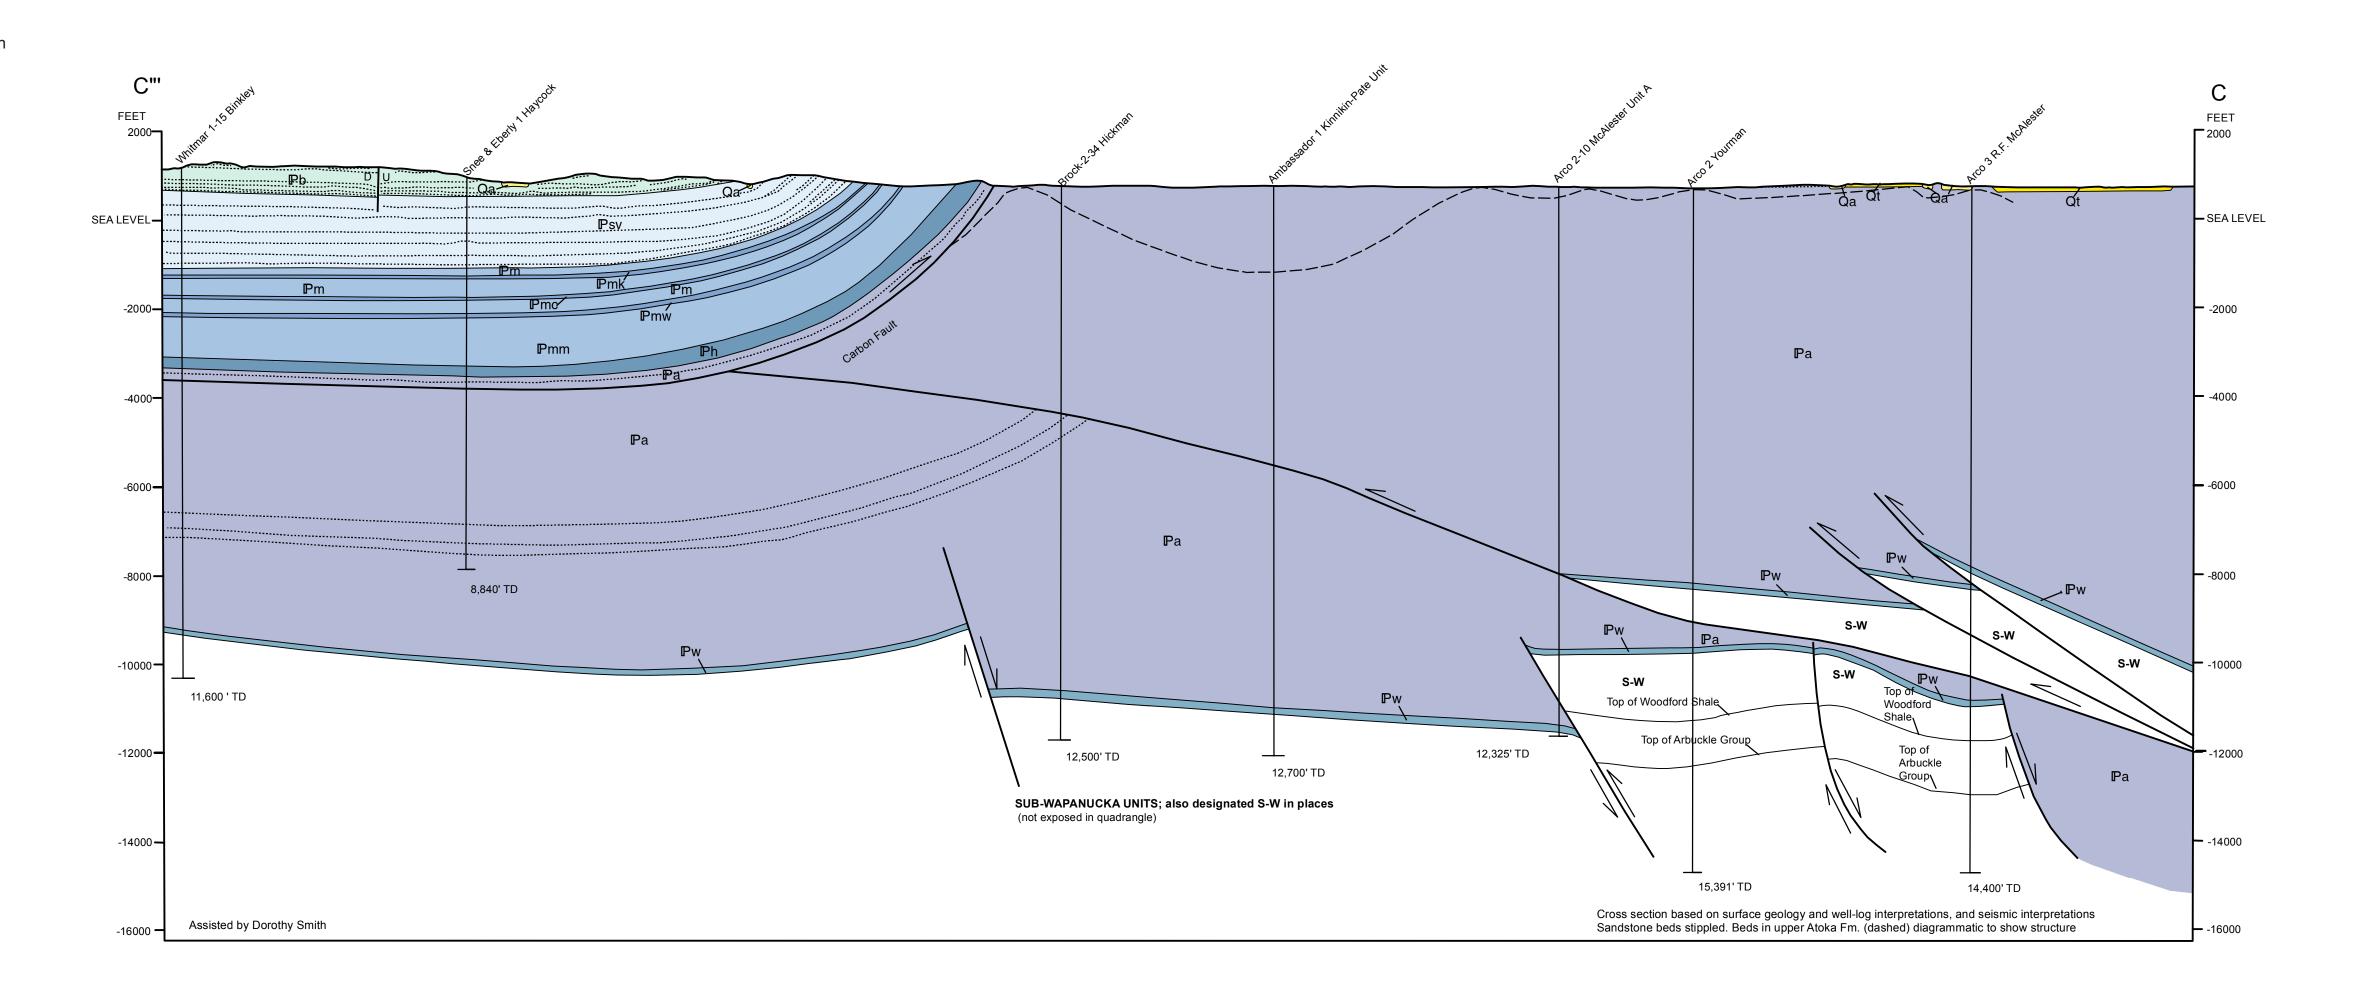

## GEOLOGIC MAP OF THE GOWEN 7.5' QUADRANGLE, LATIMER COUNTY, OKLAHOMA

Leroy A. Hemish Digitized by Jacob Hernandez, 2014

GOWEN QUADRANGLE

OKLAHOMA-LATIMER CO.

ROAD CLASSIFICATION

Light-duty road, hard or

GOWEN, OKLA.

34095-H4-TF-024 PHOTOINSPECTED 1977

DMA 6953 IV NW-SERIES V883

7.5 MINUTE SERIES (TOPOGRAPHIC)

951 22/30

CONTACT - Dashed where approximately located

------ COAL BOUNDARY - Approximate outcrop boundary of coal bed (named on map); triangle indicates exposure of coal

THRUST FAULT - Sawteeth on upper plate; dashed where approximately located; dotted where concealed

FAULT - Dashed where inferred; dotted where concealed; U, upthrown side; D, downthrown side

ANTICLINE - Showing crestline; arrow shows direction of plunge; dashed where approximately located; dotted where

concealed SYNCLINE - Showing troughline; arrow shows direction of plunge; dashed where approximately located; dotted where concealed

MINOR ANTICLINE - Showing plunge

- MINOR SYNCLINE Showing plunge STRIKE AND DIP OF BEDS
- <sup>70</sup> Strike and dip of beds, upright
- <sup>™</sup> Strike and dip of beds, overturned
- + Vertical beds, facing direction unknown
- Vertical beds, ball indicates top of beds
- Horizontal beds

OIL AND GAS WELLS (Drilling as of June 1,1991)

Dry hole, abandoned <sup>†</sup> Gas well

| INDE            | X IU (     | JUAD        | RAN       | GLES     |            | CRU          | 53 SI         |           | אוכ    |
|-----------------|------------|-------------|-----------|----------|------------|--------------|---------------|-----------|--------|
| LOAMSON LOAMSON | CONTRACTOR | WILBURION N | A DA      | the O'SA | 1. ET LORE | 50mmteriti D | the state     | HEAVENNER | BATES  |
| HARTSHORNE      | HIGH       | DAMON       | A DO WALL | TALIMINA | BLA BIDS   | HT10885      | NOODEL NOODEL | HONTUBET  | POVING |

| AP<br>O. | OPERATOR                                                       | LS SPUDDED BEFORE JU                           | NE 1, 1991<br>SPUD<br>DATE     | TOTAL DEPTI<br>(FT.)       |
|----------|----------------------------------------------------------------|------------------------------------------------|--------------------------------|----------------------------|
| Skelly   | ass Flats Oil & Gas Co.                                        | 6 White                                        | 9/21/79                        | Unknown                    |
|          | y Oil Co.                                                      | 1 White K                                      | 11/16/66                       | 7,500                      |
| Farm     | ers Energy Corp. (work over)                                   | 1 White K                                      | 1/18/81                        | 7,500                      |
| Oxley    | / Petroleum Co.                                                | 1 Marilyn                                      | 12/20/70                       | 7,442                      |
| Texas    | s Oil & Gas Corp.                                              | 1 White H                                      | 1/28/80                        | 7,500                      |
| Skelly   | y Oil Co.                                                      | 1 White F                                      | 7/25/66                        | 9,982                      |
| Mobil    | Oil Corp.                                                      | 1 Frank Glenn B                                | 6/22/67                        | 7,500                      |
| Mobil    | Oil Corp.                                                      | 2 Frank Glenn B Unit                           | 11/4/89                        | 8,249                      |
| Mobil    | Oil Corp.                                                      | 1 Erie White B                                 | 3/27/67                        | 8,335                      |
|          | y & Meade, Inc.                                                | 2-17 Erie White B                              | 5/30/90                        | 8,615                      |
| 0 Sam    | ison Resources Co.                                             | 1-16 Julia                                     | 6/14/86                        | 8,750                      |
|          | il Oil Corp.                                                   | 1 Doremus                                      | 4/19/68                        | 8,903                      |
| 2 Whit   | tmar Exploration Co.                                           | 1-15 Binkley<br>1-15 Doremus                   | 12/7/82<br>6/11/66             | 11,600<br>8,900            |
| 4 Unk    | nown                                                           | Unknown<br>A1-22 Erie White                    | Unknown<br>12/15/74            | Unknown                    |
| 6 Sne    | e & Eberly<br>e & Eberly                                       | 1-22 Erie White                                | 1179/74                        | 8,200<br>4,153             |
| 8 Skel   | lly Oil Co.                                                    | 1-A White N                                    | 1/18/67                        | 8,150                      |
|          | lly Oil Co.                                                    | 1 White N                                      | 1/9/67                         | 517                        |
| 9 Gett   | y Oil Co.                                                      | 2 White N                                      | 3/28/81                        | 8,196                      |
|          | y Oil Co. (work over)                                          | 2 White N                                      | 3/28/81                        | 8,196                      |
|          | ax Petroleum Corp.                                             | 1 Parker                                       | 1/14/67                        | 8,512                      |
|          | Ison Resources Co. (work over)                                 | 1 Parker                                       | 1/14/67                        | 8,512                      |
|          | nson Resources Co.                                             | 1 Pine Lake                                    | 2/24/86                        | 8,250                      |
|          | Ison Resources Co. (Shell Oil Co.                              | 1-19 Jankowsky                                 | 1/13/68                        | 8,570                      |
| 3 Unk    |                                                                | Unknown<br>1 Key                               | Unknown<br>9/25/74             | Unknown<br>8,840           |
| 5 Harp   | ber Oil Co.                                                    | 1 Key                                          | 2/6/68                         | 8,822                      |
|          | oleum, Inc.                                                    | 1 Key Unit                                     | 11/11/76                       | 8,852                      |
| 7 Oxle   | e & Eberly                                                     | 1 Hemphill<br>1 Haycock                        | 4/26/91<br>8/28/77             | Incomplete<br>8,840        |
| 9 BTA    | Oil Producers                                                  | 7807 IV-P Adamson                              | 12/10/78                       | 8,126                      |
|          | Ison Resources Co.                                             | 1-26 Cirar                                     | 10/21/77                       | 8,500                      |
| 1 Ama    | ax Petroleum Corp.                                             | 1 Cirar                                        | 7/12/67                        | 8,703                      |
| 3 Sun    | clair Oil & Gas Co.                                            | 1 Grace Cirar Unit                             | 7/14/68                        | 8,500                      |
|          | set International Petroleum Corp.                              | 1 Cirar                                        | 12/28/68                       | 8,562                      |
| 5 Sinc   | ntic Richfield Co.                                             | 1 Conway Unit                                  | 5/2/76                         | 8,848                      |
|          | clair Oil & Gas Co.                                            | 1 Tony Mitchell Unit                           | 4/25/63                        | 11,721                     |
| 7 Broc   | clair Oil & Gas Co.                                            | 1 R. H. Lowry                                  | 11/5/63                        | 11,646                     |
|          | ck Hydrocarbons, Inc.                                          | 2-34 Hickman                                   | 11/28/80                       | 12,500                     |
| 8 Broc   | ck Hydrocarbons, Inc.                                          | 1-34 Billy Hickman                             | 12/1/79                        | 7,484                      |
| 9 ARC    | CO Oil & Gas Co.                                               | 1 Sharp                                        | 8/9/88                         | 15,508                     |
| 0 Broc   | ck Hydrocarbons, Inc.                                          | 1-6 Boddy                                      | 5/27/81                        | 2,475                      |
|          | bassador Oil Corp.                                             | 1 Chaudoin Unit                                | 3/30/63                        | 12,075                     |
| 2 Amb    | bassador Oil Corp.                                             | 1 Lela Sawyer Unit                             | 8/9/62                         | 11,770                     |
|          | bassador Oil Corp.                                             | 1 Edgar S. Woods Unit                          | 2/3/62                         | 11,808                     |
| 4 Amb    | bassador Oil Corp.<br>bassador Oil Corp.<br>bassador Oil Corp. | 1 Kinnikin-Pate Unit<br>1 Davis Unit           | 6/10/61<br>4/18/62             | 12,700<br>11,845           |
| 6 Gulf   | stream Petroleum Corp.                                         | 1 Vaughn                                       | 8/22/78                        | 12,586                     |
|          | slair Oil & Gas Co.                                            | 1 Gardner Unit                                 | 3/8/63                         | 12,746                     |
| 8 P &    | F Petroleum Co.                                                | 1 Hunt                                         | Unknown                        | 3,600                      |
|          | oleum, Inc.                                                    | Unknown<br>1 Ferguson Unit<br>1 Doumiker Unit  | Unknown<br>10/12/79<br>12/8/62 | 3,220<br>10,000            |
| 2 Jone   | bassador Oil Corp.                                             | 1 Raunikar Unit                                | 12/8/62                        | 11,780                     |
|          | es & Pellow Oil Co.                                            | 1 George McClain                               | 3/29/74                        | 11,515                     |
|          | bassador Oil Corp.                                             | 1 Topping-State Unit                           | 9/20/62                        | 11,863                     |
|          | C Exploration, Inc.                                            | 2 Topping-State                                | 4/15/90                        | 11,900                     |
|          | CO Oil & Gas Co.                                               | 2-10 McAlester A Unit                          | 12/16/87                       | 12,325                     |
|          | CO Oil & Gas Co. (work over)                                   | 2 McAlester A Unit                             | 12/7/89                        | 12,325                     |
| 6 Unk    |                                                                | Unknown<br>1 RF McAlester A Unit               | Unknown<br>7/4/62              | Unknown<br>11,954          |
| 8 Sam    | nson Resources Co.                                             | 1 Kent Unit                                    | 8/18/77                        | 9,125                      |
|          | The Production Co.                                             | B-1 Kent Heirs                                 | 12/27/81                       | 9,135                      |
| 0 Mob    | vil Oil Corp.                                                  | 1 Kent Heirs Unit                              | 3/26/66                        | 10,125                     |
|          | CO Oil & Gas Co.                                               | 2 Dunagan A                                    | 10/22/88                       | 10,810                     |
| 2 Sinc   | clair Oil & Gas Co.                                            | 1 Dunagan A Unit                               | 9/28/63                        | 8,534                      |
| 4 Unk    |                                                                | 1 Bud Hampton Unit<br>Unknown<br>2 Bud Hampton | 2/18/63<br>Unknown<br>7/14/80  | 9,128<br>Unknown           |
| 6 Amb    | CO Oil & Gas Co.                                               | 2 Bud Hampton                                  | 7/14/89                        | 14,660                     |
|          | bassador Oil Corp.                                             | 1 Fazekas Unit                                 | 11/19/62                       | 8,944                      |
|          | CO Oil & Gas Co.                                               | Unknown<br>2 Steve Fazekas                     | Unknown<br>8/31/87             | Unknown<br>15,012          |
| 0 ARC    | CO Oil & Gas Co.                                               | 2 G. L. Kilpatrick                             | 2/28/88                        | 13,964                     |
|          | CO Oil & Gas Co.                                               | 3 G. L. Kilpatrick                             | 7/30/88                        | 11,200                     |
|          | CO Oil & Gas Co. (work over)                                   | 3 G. L. Kilpatrick<br>Unknown                  | 7/30/88<br>Unknown             | 11,200<br>1,849            |
| 2 Unk    |                                                                | Unknown<br>1 Kilpatrick Unit                   | Unknown<br>7/16/62             | Unknown<br>8,758           |
| 4 Unk    | •                                                              | Unknown<br>1 Nettie McCurray                   | Unknown<br>5/12/27             | Unknown<br>4,038           |
| 6 Unk    | nown                                                           | Unknown                                        | Unknown                        | Unknown                    |
| 7 ARC    | CO Oil & Gas Co.<br>CO Oil & Gas Co. (work over)               | 3 Yourman<br>3 Yourman                         | 3/28/88<br>8/14/89             | 11,250<br>11,250<br>4,020  |
|          | CO Oil & Gas Co.                                               | Unknown<br>2 Yourman                           | Unknown<br>2/8/87              | 4,020<br>15,391            |
| 0 Amb    | CO Oil & Gas Co. (work over)                                   | 2 Yourman                                      | 3/9/88                         | 15,391                     |
|          | bassador Oil Corp.                                             | 1 Yourman Unit                                 | 5/7/62                         | 8,920                      |
| 2 Unk    |                                                                | 1 Wilson<br>Unknown                            | 10/31/36<br>Unknown            | 6,515<br>6,515             |
|          | nson Resources Co.                                             | 2 Costilow                                     | 7/26/85                        | 12,440                     |
|          | nson Resources Co.                                             | 4 Costilow                                     | 5/28/90                        | 9,800                      |
| 5 Mob    | il Oil Co.                                                     | 1 Goldie Sivil Unit                            | 10/25/65                       | 9,322                      |
|          | Ison Resources Co.                                             | 1 Sams                                         | 3/10/86                        | 10,550                     |
| 7 Mob    | il Oil Co.                                                     | 2 Darby Subdiv. Unit                           | 7/11/87                        | 10,605                     |
|          | Doco Production Co. (work over)                                | A Darby Subdiv. Unit                           | 7/11/87                        | 10,605                     |
| 8 Mob    | vil Oil Co.<br>C Exploration                                   | 1 Darby Subdiv. Unit<br>3 Darby                | 1/10/65<br>6/16/90             | 10,003<br>10,100<br>11,290 |
| 0 Mara   | athon Oil Co.                                                  | 1 Fabbro Unit                                  | 7/9/64                         | 9,225                      |
| 1 Mara   | athon Oil Co.                                                  | 2 Fabbro Unit                                  | 2/24/87                        | 11,608                     |
|          | athon Oil Co. (work over)                                      | 2 Fabbro Unit                                  | 2/24/87                        | 11,608                     |
|          | athon Oil Co.                                                  | 3 Fabbro Unit                                  | 5/24/00                        | 14,500                     |
| 3 ARC    | athon Oil Co.                                                  | 3 Fabbro Unit                                  | 5/24/90                        | 14,500                     |
|          | CO Oil & Gas Co.                                               | 3 Bennett-State                                | 1/30/89                        | 11,756                     |
| 4 ARC    | CO Oil & Gas Co.                                               | 2 Bennett-State                                | 6/21/88                        | 14,500                     |
|          | CO Oil & Gas Co. (work over)                                   | 2 Bennett-State                                | 6/21/88                        | 14,500                     |
| 5 Sinc   | clair Oil & Gas Co.                                            | 1 Bennett-State Unit                           | 12/14/63                       | 9,060                      |
|          | bassador Oil Corp.                                             | 1 Smith Unit                                   | 5/6/62                         | 8,703                      |
| 7 ARC    | CO Oil & Gas Co.<br>CO Oil & Gas Co. (work over)               | 2 Smith Unit MA<br>2 Smith Unit MA             | 8/29/85<br>8/29/85             | •                          |
| 8 ARC    | CO Oil & Gas Co.                                               | 3 Smith Unit MA                                | 2/27/89                        | 14,200                     |
|          | CO Oil & Gas Co.                                               | 2 Paschall                                     | 6/19/88                        | 14,278                     |
| 9 ARC    | CO Oil & Gas Co. (work over)<br>CO Oil & Gas Co.               | 2 Paschall<br>2 Paschall<br>3 Paschall         | 6/19/88<br>12/1/88             | 14,278<br>11,550           |
| 01 Un    | known                                                          | Unknown                                        | Unknown                        | 2,763                      |
|          | Ibassador Oil Corp.                                            | 1 Paschall Unit                                | 12/13/61                       | 8,522                      |
| 03 AR    | CO Oil & Gas Co.                                               | 2 R. F. McAlester                              | 12/28/85                       | 7,585                      |
| 05 Am    | CO Oil & Gas Co.                                               | 2X R. F. McAlester                             | 8/4/86                         | 11,152                     |
|          | Ibassador Oil Corp.                                            | 1 R. F. McAlester                              | 2/27/61                        | 9,343                      |
| 07 Un    | CO Oil & Gas Co.                                               | 3 R. F. McAlester                              | 11/12/88                       | 14,400                     |
|          | known                                                          | Unknown                                        | Unknown                        | Unknown                    |
| 09 Am    | adarko Petroleum Corp.                                         | 4-23 Williams A                                | 8/16/89                        | 11,675                     |
|          | Ibassador Oil Corp.                                            | 1 W. M. Williams Unit                          | 9/21/60                        | 9,704                      |
| 10 Ana   | adarko Petroleum Corp.                                         | 3-23 Williams A                                | 9/24/88                        | 15,000                     |
|          | adarko Petro. Corp. (work over)                                | 3-23 Williams A                                | 9/24/88                        | 15,000                     |
| 11 Ana   | adarko Petroleum Corp.                                         | 2-23 William A                                 | 7/2/86                         | 12,554                     |
|          | Iclair Oil & Gas Co.                                           | 1 Alfred Parker Unit                           | 10/4/65                        | 9,224                      |
| 13 Am    | oco Production Co.                                             | 2 Caudron Unit                                 | 11/8/85                        | 12,800                     |
| 15 JM    | n American Petroleum Corp.                                     | 1 Caudron Unit                                 | 2/9/65                         | 9,890                      |
|          | C Exploration                                                  | 3 Caudron                                      | 9/28/90                        | 11,050                     |
| 17 AR    | iclair Oil & Gas Co.                                           | 1 J. L. Henley Unit                            | 10/8/64                        | 10,125                     |
|          | CO Oil & Gas Co.                                               | 3 Jessie Bennett MA                            | 9/26/89                        | 14,530                     |
| 18 AR    | CO Oil & Gas Co.                                               | 2 Jessie Bennett                               | 1/1/86                         | 11,188                     |
|          | CO Oil & Gas Co. (work over)                                   | 2 Jessie Bennett MA                            | 3/29/89                        | 13,598                     |
| 19 Sin   | iclair Oil & Gas Co.                                           | 1 Jessie Bennett Unit                          | 2/16/64                        | 9,221                      |
|          | Ibassador Oil Corp.                                            | 1 Dobbs-State Unit                             | 6/23/62                        | 8,895                      |
| 21 AR    | CO Oil & Gas Co.                                               | 2 Dobbs-St. Unit MA                            | 1/2/90                         | 14,200                     |
| 23 AR    | ibassador Oil Corp.<br>CO Oil & Gas Co.                        | 1 State C Unit<br>2 State C<br>2 E V Enio      | 7/16/62<br>6/19/89             | 9,106<br>14,100            |
|          | CO Oil & Gas Co.                                               | 2 E. V. Enis                                   | 10/14/90                       | 14,100                     |