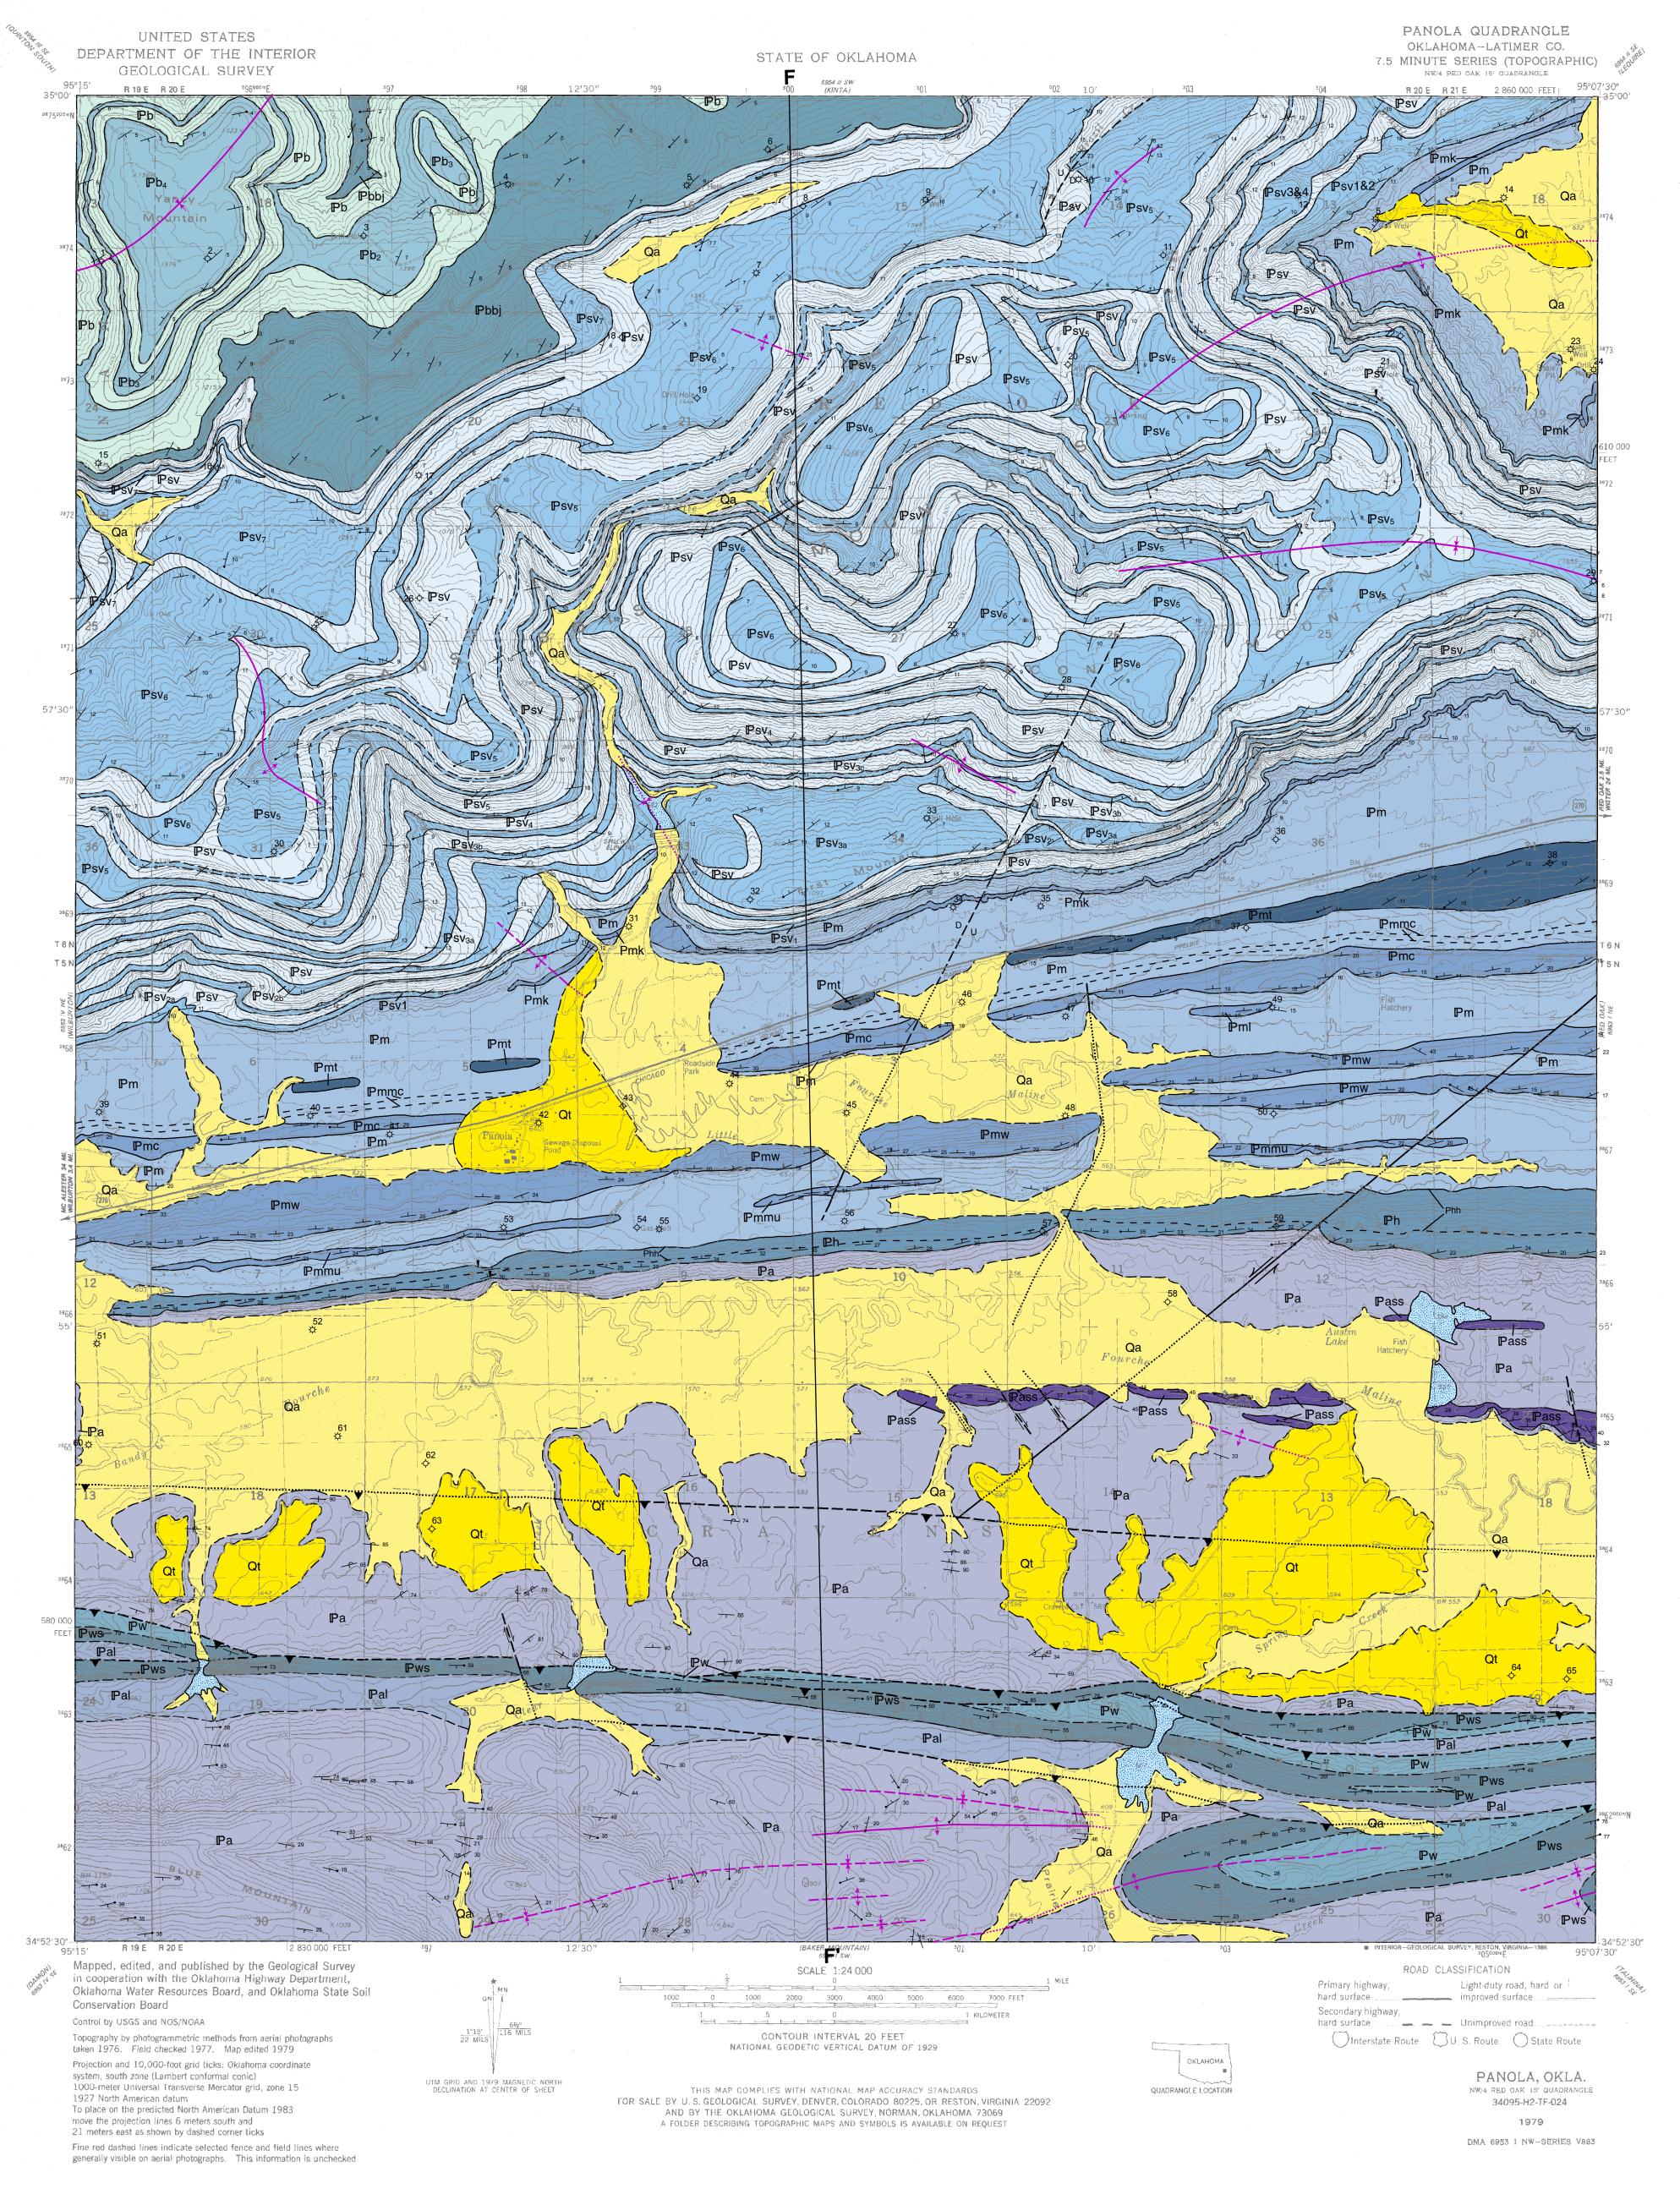

## GEOLOGIC MAP OF THE PANOLA 7.5' QUADRANGLE LATIMER COUNTY, OKLAHOMA

By
LeRoy A Hemish, Neil H. Suneson, and Charles A. Ferguson, 1990
Digitized by Jacob Hernandez, 2014

⁴<sup>70</sup> Vertical beds, ball indicates top of beds

Status unknown as of January 1,1988

OIL AND GAS WELLS

⇔ Gas well

Dry hole, abandoned

Limestone mostly underlying but locally interfingering with Spiro sandstone member (informal). Maximum thickness approximately 300 ft (100 m) south of Choctaw fault

LIST OF WELLS SPUDDED BEFORE JANUARY 1, 1988 1. Samson Resources Co. 1 RothBaum, Spud 11/8/82, TD 15,300' 2. Tenneco Oil Co. 1-18, Jankowsky, Spud 12/13/81, TD 14,920' 3. Leben Drilling Inc. 1-18 Jankowsky, Spud 12/25/69, TD 10,950' 4. Leben Drilling Inc. 1-17 Parsons, Spud 6/9/69, TD 10,300' 5. Shell Oil Co. 1-16 Parsons, Spud 11-21-65, TD 10,340' 6. Dyco Petroleum Corp. 1 Parson, Spud 10/7/75, TD 10,325' 7. Texas Oil & Gas Corp. 1 Parsons A, Spud 1/18/80, TD 9,449' 8. Texas Oil & Gas Corp. 1-WL Parsons A, Spud 1/6/80, TD 626' 9. Shell Oil Co. 1-15 Foster, Spud 9/27/65, TD 9,150' 10. Amoco Production Co. 2 Garrett Unit, Spud 5/29/86, TD 10,635' 11. Midwest Oil Corp. 1 Garrett, Spud 5/19/64, TD 9,970' 12. Amoco Production Co. 2 Gardener Unit, Spud 1/28/86, TD 9,706' 13. Midwest Oil Corp. 1 Gardener, Spud 7/25/62, TD 13,941' 14. Amoco Production Corp. 2 White Unit, Spud 4/2/86, TD 13,250' 15. Samson Resources Co. 1 Golightly, Spud 4/11/82, TD 13,870' 16. Tenneco Oil Co. 1-19 Cecil, Spud 9/14/81, TD 14,230' 17. Tenneco Oil Co. 1-20 Swart, Spud 4/9/82, TD 14,112' 18. PITCO 1-21 Joel, Spud 4/11/79, TD 9,695' 19. Shell Oil Co. 1-21 Jankowsky, Spud 8/25/64, TD 14,460' 20. Dyco Petroleum Corp. 1 Music, Spud 10/7/74, TD 9,500' 21. Midwest Oil Corp. 1 Sorrells, Spud 11/6/62, TD 13,811' 22. PITCO 1-24 Young & Cooper, Spud 6/13/78, TD 9,500' 23. Humble Oil & Refining Co. 1 Foster Jr. Unit, Spud 2/3/66, TD 8,450' 24. Mustang 1-19 Foster Exxon, Spud 9/29/74, TD 12,800' 25. Tenneco Oil Co. 1-30 Pierce, Spud 11/5/80, TD 14,600' 26. Tenneco Oil Co. 1-29 Pierce, Spud 8/21/82, TD 13,650' 27. Donald C. Slawson 1-27 PJ, Spud 12/23/81, TD 14,381' 28. Mustang Production Co. 1-26 Young & Cooper, Spud 2/1/81, TD 13,892' 29. Whitmar Exploration Co. 1-30 McCreery, Spud 10/15/81, TD 14,218' 30. Leede Oil & Gas Inc. 1 Wilburton Mtn., Spud 6/23/79, TD 14,731' 31. Mobil Oil Co. 1 Pete Parks Unit, Spud 9/1/63, TD 13,243' 32. Mustang Production Co. 1-33 Parks, Spud 8/17/80, TD 13,977' 33. Sunset International Petroleum 1 Fisherman, Spud 6/7/69, TD 13,200' 34. Mustang Production Co. 1-34 Metcalf, Spud 10/5/80, TD 12,866' 35. Mustang Production Co. 1-35 Foster, Spud 2/28/80, TD 12,871' 36. Mustang Production Co. 1-36 Austin, Spud 2/17/80, TD 12,750' 37. Samson Resources Co. 1 Austin Unit, Spud 3/4/82, TD 8,256' 38. Pan American Petroleum Corp. 1 Melone Unit, Spud 8/1/64, TD 13,362' 39. Tenneco Oil Co. 1-1 Scharff, Spud 12/5/84, TD 12,470' 40. Fortuna Energy Corp. 1-6 Lively, Spud 5/6/84, TD 12,281' 41. Donald C. Slawson 1-5 McKee, Spud 2/23/87, TD 12,416' 42. Unit Drilling & Exploration Co. 1 Maxey, Spud 1/25/83, TD 12,283' 13. Dyco Petroleum Corp. 1 Gentry. Spud 5/30/77. TD 7.671 44. Unit Drilling & Exploration Co. 1 Hawthorne, Spud 12/11/81, TD 11,720' 45. Mustang Production Co. 1 -3 Cash Mitchell, Spud 5/8/83, TD 11,577' 46. Mustang Production Co. 1-3 Cathey, Spud 1/10/78, TD 14,343' 47. Mustang Production Co. 1-2 Booth, Spud 2/23/79, TD 12, 853' 48. Mustang Production Co. 1-2 Adams, Spud 12/15/83, TD 12,359' 49. Gulf Oil Corp. 1-1 W. C. Booth-State, Spud 11/12/79, TD 13,424' 50. Donald C. Slawson 1-1 Foster, Spud 9/30/83, TD 13,420' 51. Williford Energy Co. 1-12 Otho Enis, Spud 4/20/84, TD 12,350' 52. Williford 1-7 Butzer, Spud 5/12/83, TD 12,890' 53. Unit Drilling & Exploration Co. 1 Cox, Spud 2/11/83, TD 12,400' 54. Dyco Petroleum Corp. 1 Golightly, Spud 10/24/75, TD 12,388' 55. Unit Drilling & Exploration CO. 1 Golightly, Spud 7/18/82, TD 12,205' 56. Austin Production Co. 1-10 Colvard, Spud 1/17/83, TD 12,000' 57. Austin Production Co. 1-11 Robinson, Spud 1/12/85, TD 12,350' 58. Mustang Production Co. 1-11 Robinson, Spud 6/14/81, TD 14,017' 59. Donald C. Slawson 1-12 Abbott, Spud 10/1/84, TD 12,328' 60. Tenneco Oil Co. 1-13 Heitner, Spud 2/14/84, TD 13,000' 61. Unit Drilling & Exploration Co. 1 Harding, Spud 8/22/83, TD 13,550' 62. Edwin L. Cox 1 Shay, Spud 11/14/77, TD 7,250' 63. Humble Oil & Refining Co. 1 Shay Unit, Spud 2/14/66, TD 14,503' 64. Bert Wheeler 1 H. T. Jennings, Spud 7/21/59, TD 9,761' 65. Pan American Petroleum Corp. 1 J. A. Johnson Estate , Spud 7/1/67, TD 12,187'