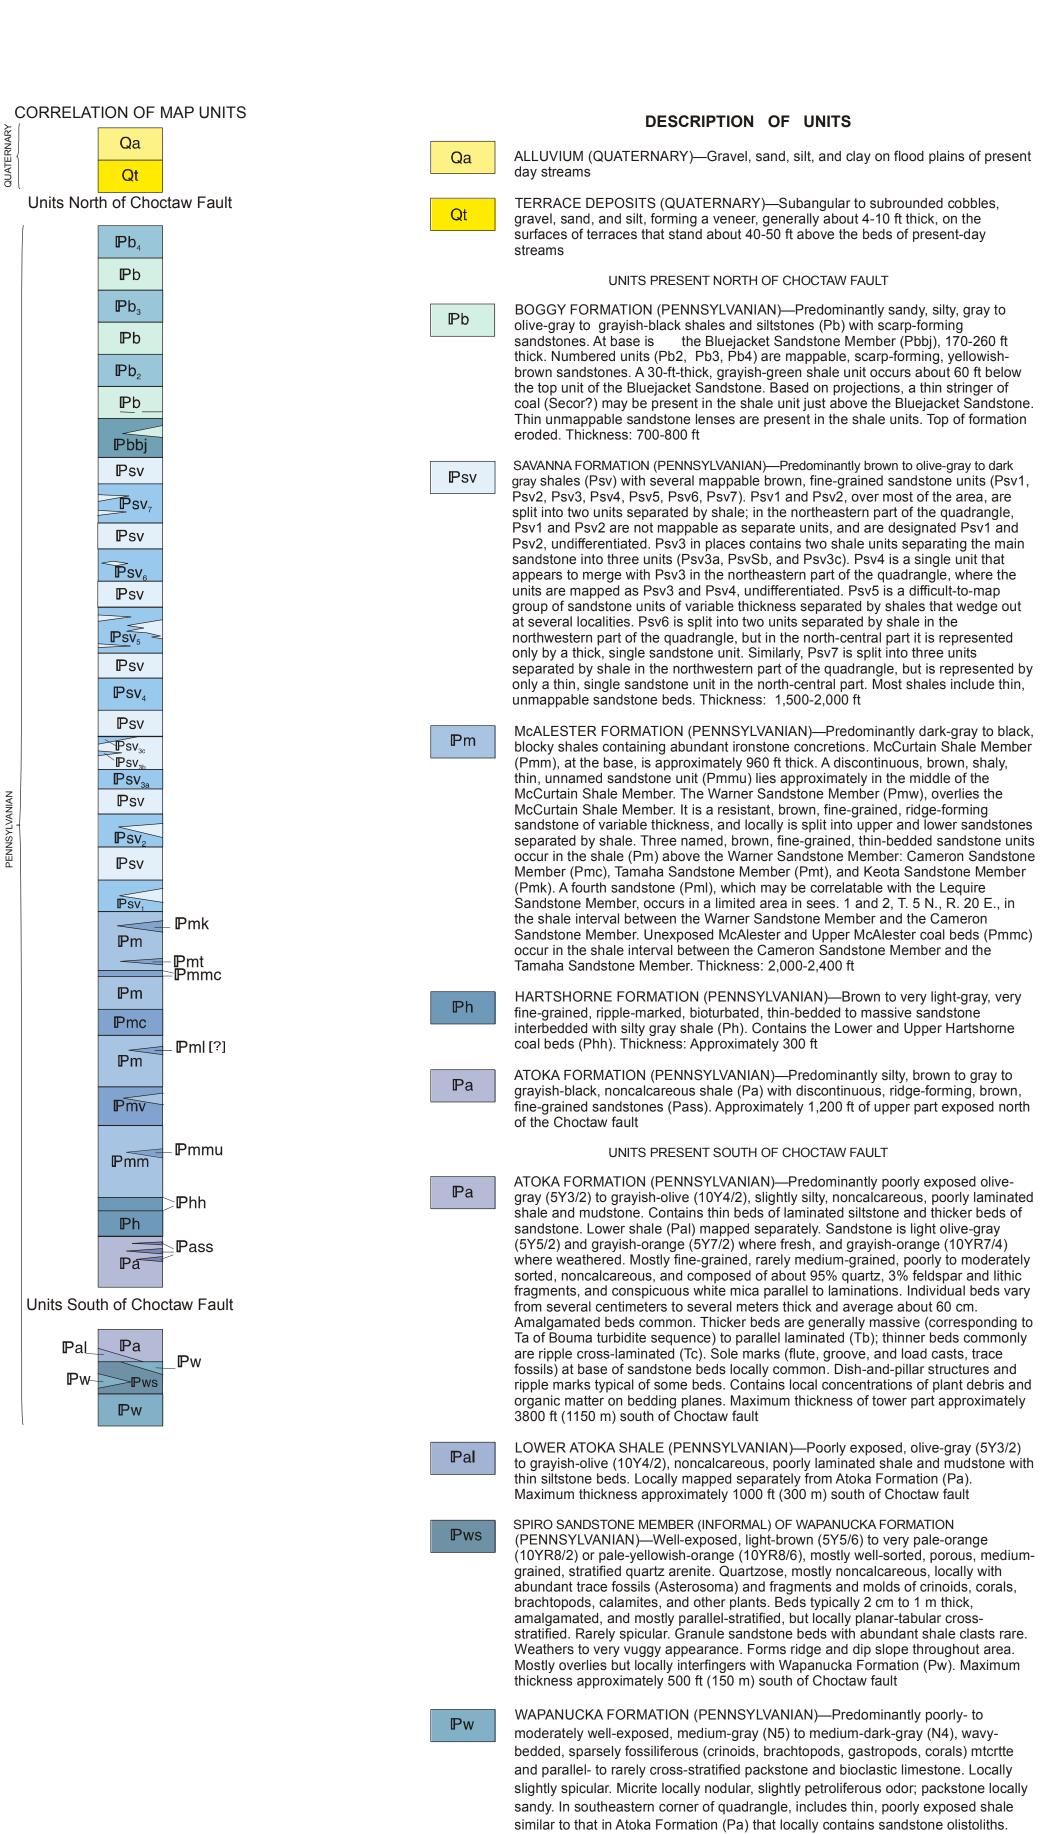

Status unknown as of January 1,1988

OIL AND GAS WELLS

⇔ Gas well

Dry hole, abandoned

Limestone mostly underlying but locally interfingering with Spiro sandstone member (informal). Maximum thickness approximately 300 ft (100 m) south of Choctaw fault