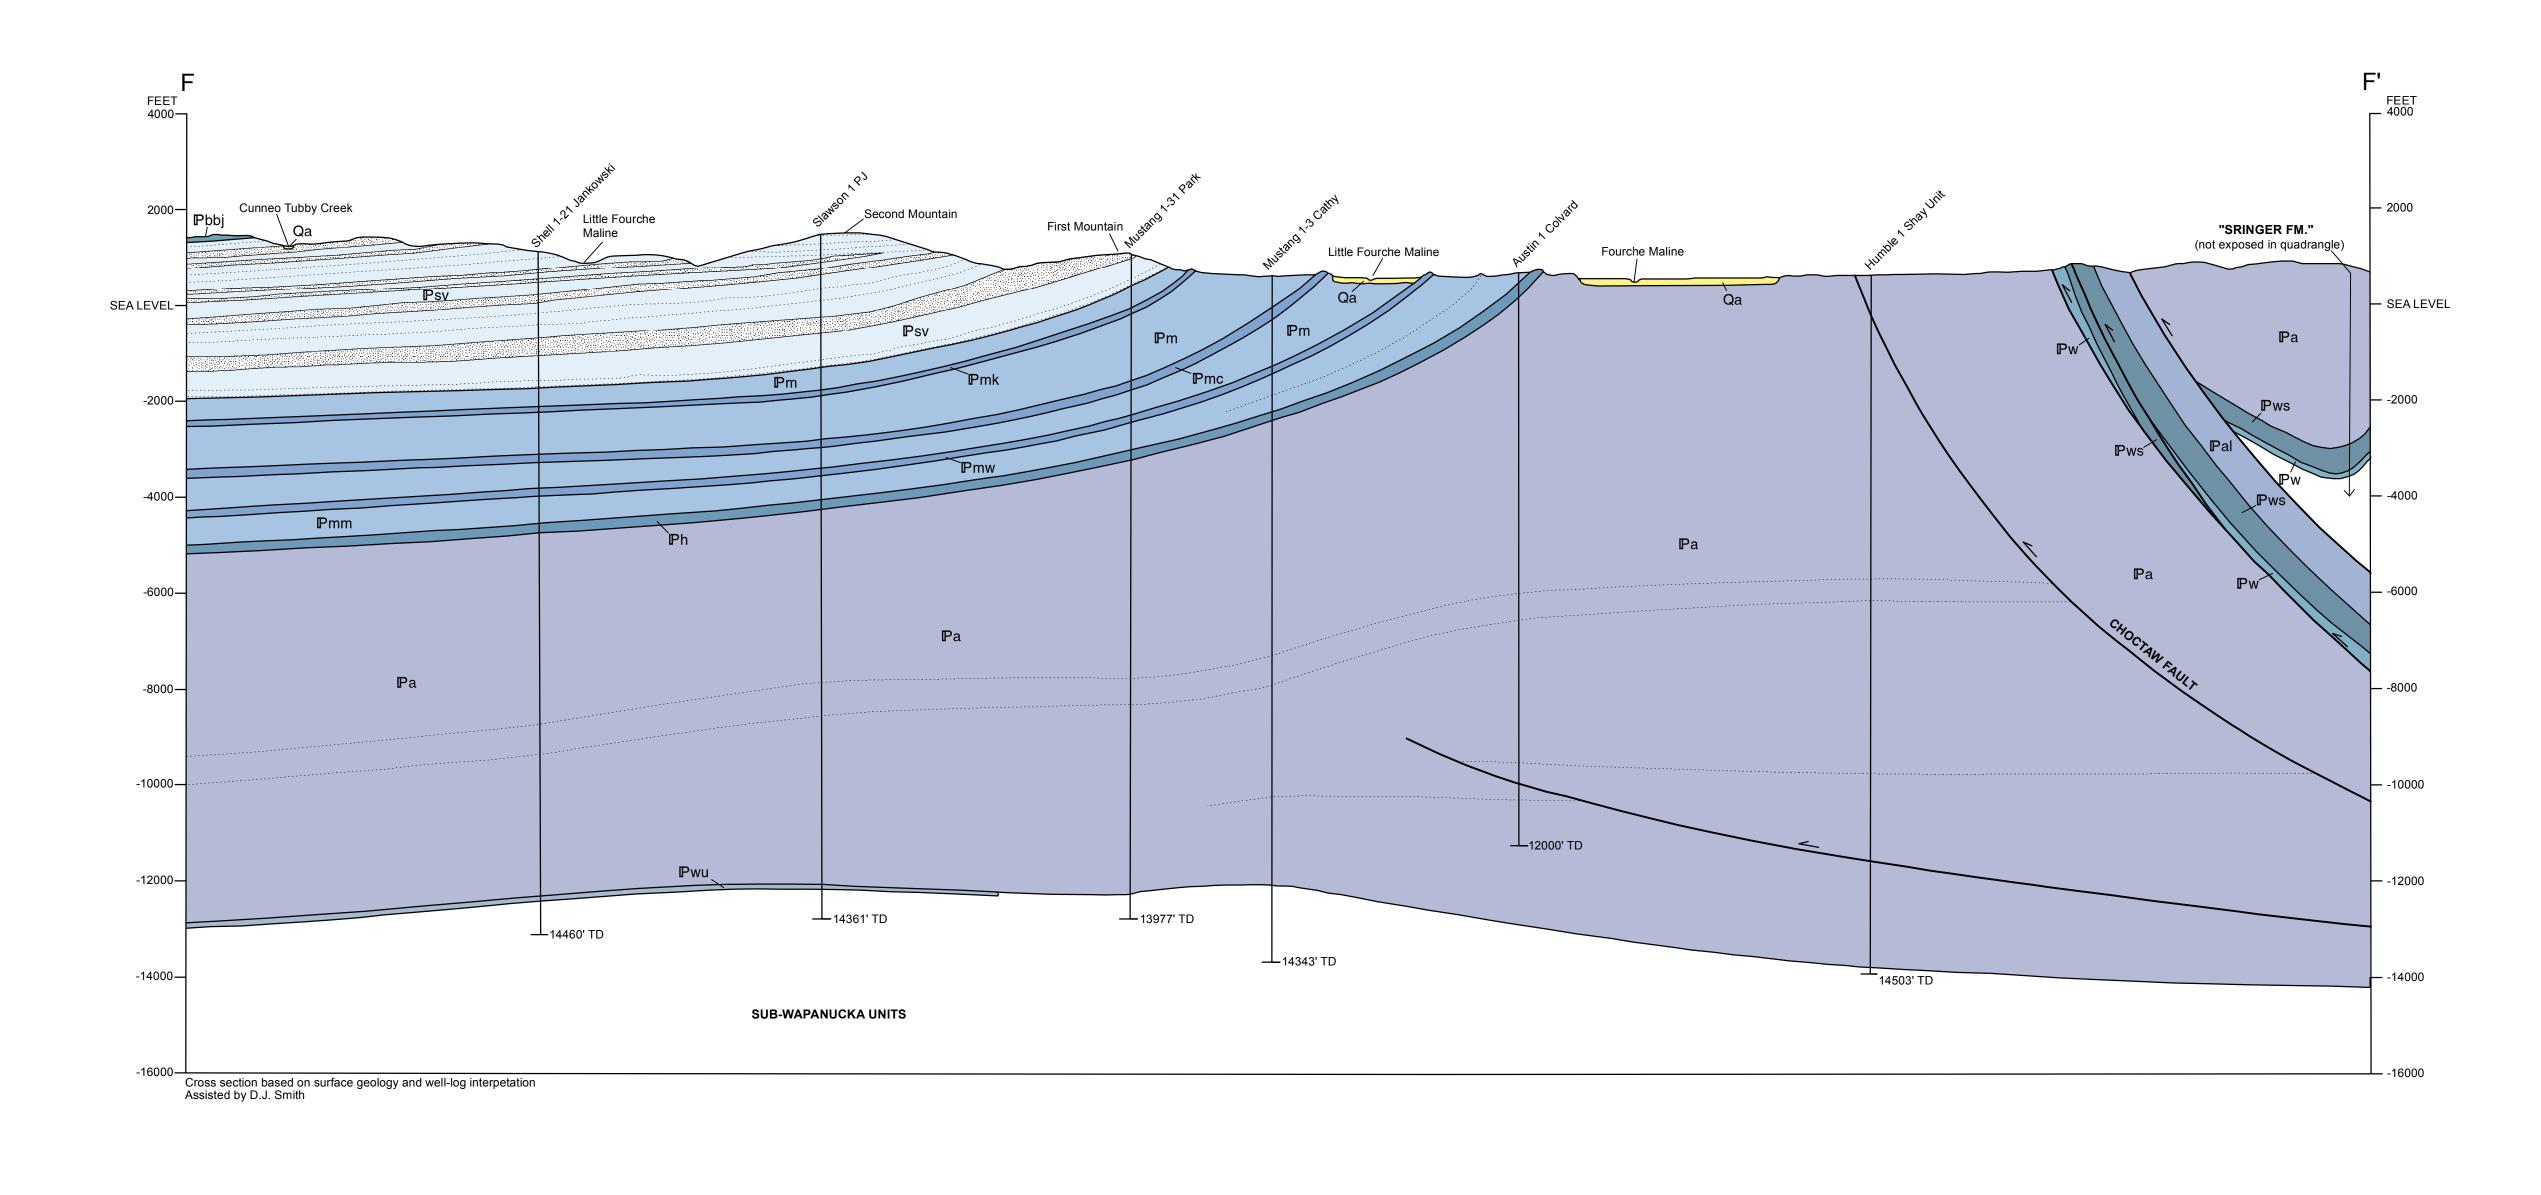

LIST OF WELLS SPUDDED BEFORE JANUARY 1, 1988 1. Samson Resources Co. 1 RothBaum, Spud 11/8/82, TD 15,300' 2. Tenneco Oil Co. 1-18, Jankowsky, Spud 12/13/81, TD 14,920' 3. Leben Drilling Inc. 1-18 Jankowsky, Spud 12/25/69, TD 10,950' 4. Leben Drilling Inc. 1-17 Parsons, Spud 6/9/69, TD 10,300' 5. Shell Oil Co. 1-16 Parsons, Spud 11-21-65, TD 10,340' 6. Dyco Petroleum Corp. 1 Parson, Spud 10/7/75, TD 10,325' 7. Texas Oil & Gas Corp. 1 Parsons A, Spud 1/18/80, TD 9,449' 8. Texas Oil & Gas Corp. 1-WL Parsons A, Spud 1/6/80, TD 626' 9. Shell Oil Co. 1-15 Foster, Spud 9/27/65, TD 9,150' 10. Amoco Production Co. 2 Garrett Unit, Spud 5/29/86, TD 10,635' 11. Midwest Oil Corp. 1 Garrett, Spud 5/19/64, TD 9,970' 12. Amoco Production Co. 2 Gardener Unit, Spud 1/28/86, TD 9,706' 13. Midwest Oil Corp. 1 Gardener, Spud 7/25/62, TD 13,941' 14. Amoco Production Corp. 2 White Unit, Spud 4/2/86, TD 13,250' 15. Samson Resources Co. 1 Golightly, Spud 4/11/82, TD 13,870' 16. Tenneco Oil Co. 1-19 Cecil, Spud 9/14/81, TD 14,230' 17. Tenneco Oil Co. 1-20 Swart, Spud 4/9/82, TD 14,112' 18. PITCO 1-21 Joel, Spud 4/11/79, TD 9,695' 19. Shell Oil Co. 1-21 Jankowsky, Spud 8/25/64, TD 14,460' 20. Dyco Petroleum Corp. 1 Music, Spud 10/7/74, TD 9,500' 21. Midwest Oil Corp. 1 Sorrells, Spud 11/6/62, TD 13,811' 22. PITCO 1-24 Young & Cooper, Spud 6/13/78, TD 9,500' 23. Humble Oil & Refining Co. 1 Foster Jr. Unit, Spud 2/3/66, TD 8,450' 24. Mustang 1-19 Foster Exxon, Spud 9/29/74, TD 12,800' 25. Tenneco Oil Co. 1-30 Pierce, Spud 11/5/80, TD 14,600' 26. Tenneco Oil Co. 1-29 Pierce, Spud 8/21/82, TD 13,650' 27. Donald C. Slawson 1-27 PJ, Spud 12/23/81, TD 14,381' 28. Mustang Production Co. 1-26 Young & Cooper, Spud 2/1/81, TD 13,892' 29. Whitmar Exploration Co. 1-30 McCreery, Spud 10/15/81, TD 14,218' 30. Leede Oil & Gas Inc. 1 Wilburton Mtn., Spud 6/23/79, TD 14,731' 31. Mobil Oil Co. 1 Pete Parks Unit, Spud 9/1/63, TD 13,243' 32. Mustang Production Co. 1-33 Parks, Spud 8/17/80, TD 13,977' 33. Sunset International Petroleum 1 Fisherman, Spud 6/7/69, TD 13,200' 34. Mustang Production Co. 1-34 Metcalf, Spud 10/5/80, TD 12,866' 35. Mustang Production Co. 1-35 Foster, Spud 2/28/80, TD 12,871' 36. Mustang Production Co. 1-36 Austin, Spud 2/17/80, TD 12,750' 37. Samson Resources Co. 1 Austin Unit, Spud 3/4/82, TD 8,256' 38. Pan American Petroleum Corp. 1 Melone Unit, Spud 8/1/64, TD 13,362' 39. Tenneco Oil Co. 1-1 Scharff, Spud 12/5/84, TD 12,470' 40. Fortuna Energy Corp. 1-6 Lively, Spud 5/6/84, TD 12,281' 41. Donald C. Slawson 1-5 McKee, Spud 2/23/87, TD 12,416' 42. Unit Drilling & Exploration Co. 1 Maxey, Spud 1/25/83, TD 12,283' 13. Dyco Petroleum Corp. 1 Gentry. Spud 5/30/77. TD 7.671 44. Unit Drilling & Exploration Co. 1 Hawthorne, Spud 12/11/81, TD 11,720' 45. Mustang Production Co. 1 -3 Cash Mitchell, Spud 5/8/83, TD 11,577' 46. Mustang Production Co. 1-3 Cathey, Spud 1/10/78, TD 14,343' 47. Mustang Production Co. 1-2 Booth, Spud 2/23/79, TD 12, 853' 48. Mustang Production Co. 1-2 Adams, Spud 12/15/83, TD 12,359' 49. Gulf Oil Corp. 1-1 W. C. Booth-State, Spud 11/12/79, TD 13,424' 50. Donald C. Slawson 1-1 Foster, Spud 9/30/83, TD 13,420' 51. Williford Energy Co. 1-12 Otho Enis, Spud 4/20/84, TD 12,350' 52. Williford 1-7 Butzer, Spud 5/12/83, TD 12,890' 53. Unit Drilling & Exploration Co. 1 Cox, Spud 2/11/83, TD 12,400' 54. Dyco Petroleum Corp. 1 Golightly, Spud 10/24/75, TD 12,388' 55. Unit Drilling & Exploration CO. 1 Golightly, Spud 7/18/82, TD 12,205' 56. Austin Production Co. 1-10 Colvard, Spud 1/17/83, TD 12,000' 57. Austin Production Co. 1-11 Robinson, Spud 1/12/85, TD 12,350' 58. Mustang Production Co. 1-11 Robinson, Spud 6/14/81, TD 14,017' 59. Donald C. Slawson 1-12 Abbott, Spud 10/1/84, TD 12,328' 60. Tenneco Oil Co. 1-13 Heitner, Spud 2/14/84, TD 13,000' 61. Unit Drilling & Exploration Co. 1 Harding, Spud 8/22/83, TD 13,550' 62. Edwin L. Cox 1 Shay, Spud 11/14/77, TD 7,250' 63. Humble Oil & Refining Co. 1 Shay Unit, Spud 2/14/66, TD 14,503' 64. Bert Wheeler 1 H. T. Jennings, Spud 7/21/59, TD 9,761' 65. Pan American Petroleum Corp. 1 J. A. Johnson Estate , Spud 7/1/67, TD 12,187'