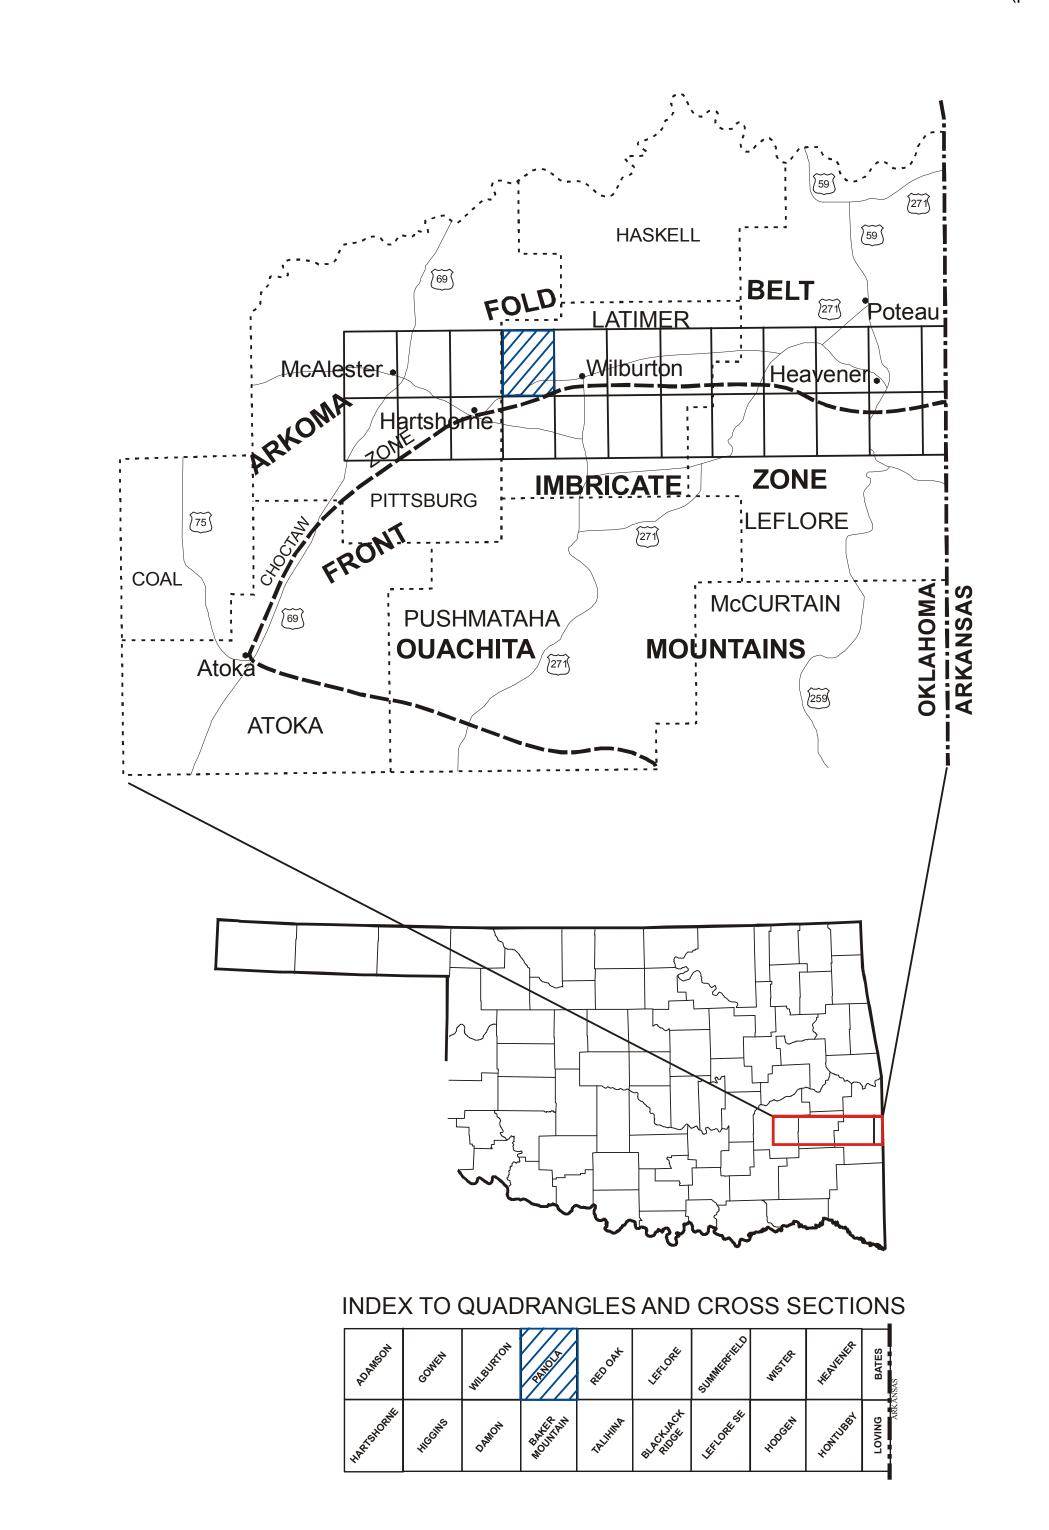

## GEOLOGIC MAP OF THE PANOLA 7.5' QUADRANGLE LATIMER COUNTY, OKLAHOMA

By
LeRoy A Hemish, Neil H. Suneson, and Charles A. Ferguson, 1990
Digitized by Jacob Hernandez, 2014

⁴<sup>70</sup> Vertical beds, ball indicates top of beds