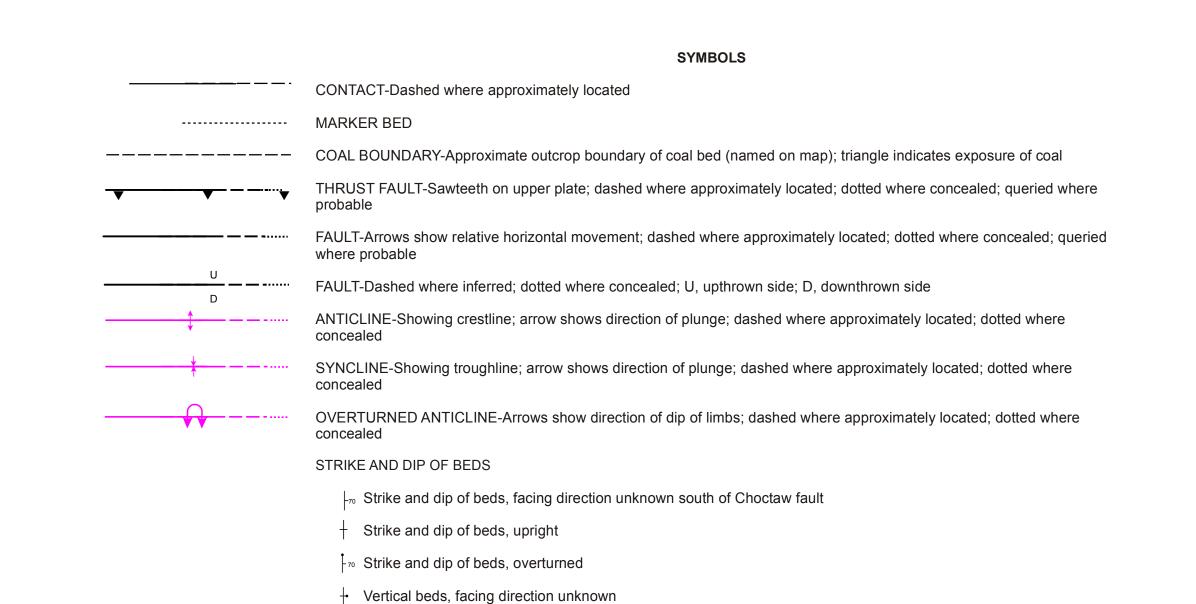

## GEOLOGIC MAP OF THE PANOLA 7.5' QUADRANGLE LATIMER COUNTY, OKLAHOMA

By
LeRoy A Hemish, Neil H. Suneson, and Charles A. Ferguson, 1990
Digitized by Jacob Hernandez, 2014

⁴<sup>70</sup> Vertical beds, ball indicates top of beds

Status unknown as of January 1,1988

OIL AND GAS WELLS

⇔ Gas well

Dry hole, abandoned

Limestone mostly underlying but locally interfingering with Spiro sandstone member (informal). Maximum thickness approximately 300 ft (100 m) south of Choctaw fault